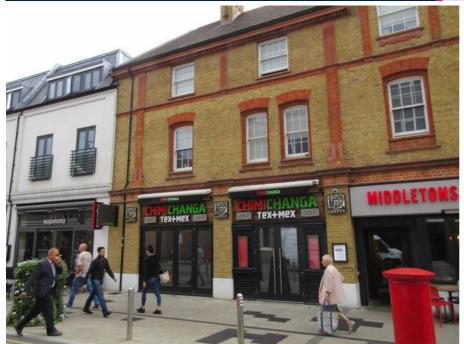

### LOCATION

Watford's 'Met Quarter' comprises a popular town centre development, situated on the corner of High Street and King Street, opposite the entrance to the INTU Watford Shopping Centre.

Other occupiers of the development include Costa, Nando's, Bella Italia, Zizzi and Wagamama.

#### DESCRIPTION

Set out over two levels, the ground floor includes dining area to front with kitchens to rear, whilst the upper parts includes WC's and stores.

The previous tenant's shop fit has been largely left in-situ including fully fitted commercial kitchen, walk in chillers and freezers.