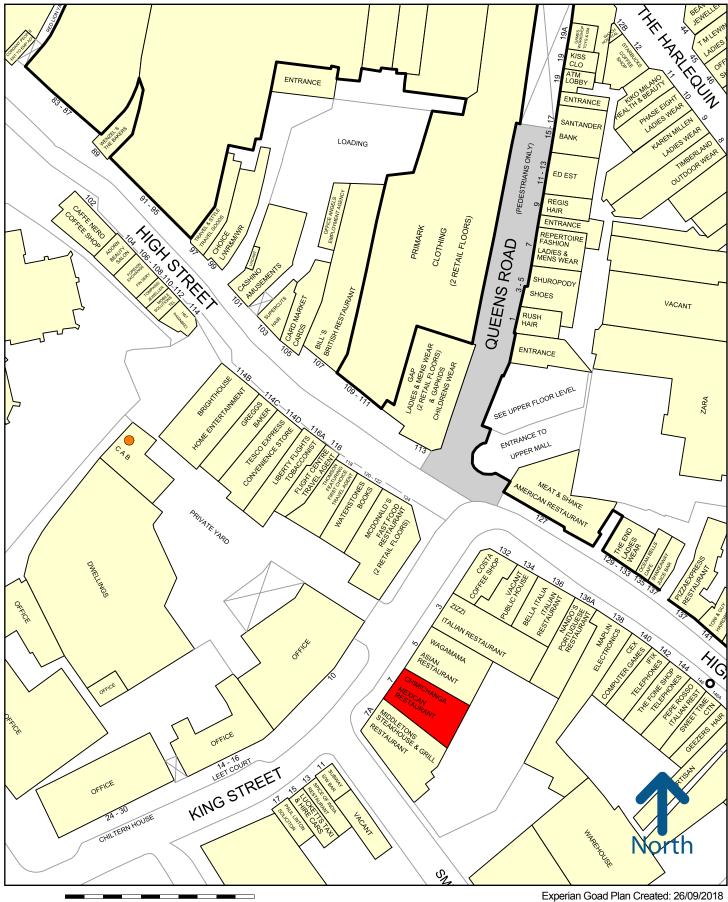

### LOCATION

Watford's 'Met Quarter' comprises a popular town centre development, situated on the corner of High Street and King Street, opposite the entrance to the INTU Watford Shopping Centre.

Other occupiers of the development include Costa, Nando's, Bella Italia, Zizzi and Wagamama.