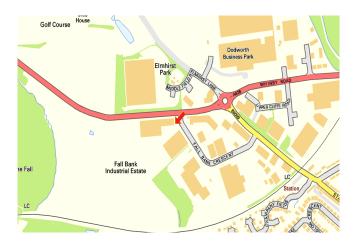

#### Location

The property is strategically situated less than 1 mile from Junction 37 of the M1 Motorway and just under 2.5 miles from Barnsley Town Centre.

The property itself is accessed off Fall Bank Crescent, which leads directly to Junction 37 of the M1 Motorway via Barnsley Road (A628).