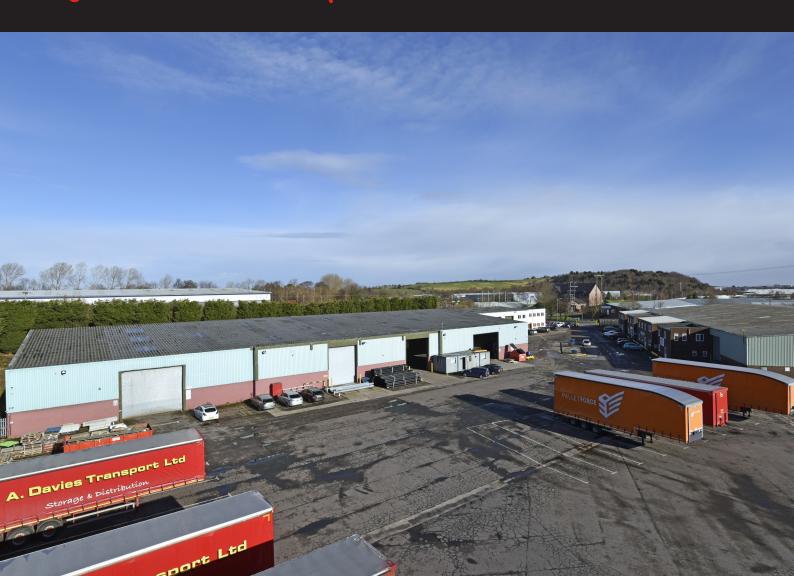

# Industrial / Warehouse Premises

- Superb access to Junction 37 of the M1 Motorway and Barnsley Town Centre
- Loading via 4 electrically operated ground level roller shutter doors
- Secure estate
- Large secure yard and loading area
- 1.5 acres additional yard area potentially available

# **Description**

The property comprises an industrial / warehouse premises which benefits from the following specification:

- Loading via 4 electrically operated ground level roller shutter doors
- Secure estate
- Large secure yard and loading area
- Eaves height of 6.03 metres
- 1.5 acres additional yard area potentially available