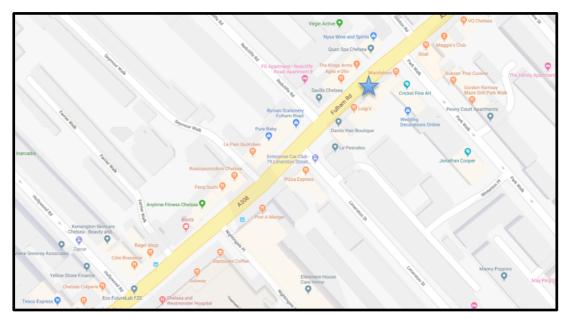

# LOCATION

The subject property is located in the heart of Chelsea in an ideal trading location within the Fulham Road. Chelsea and Westminster Hospital is 100 mts away whilst other nearby operators include Gails (next door), Sophies Steak House, Hache, Pret A Manger and Cineworld. Cote Brasserie have also secured the former Carcluccio's.