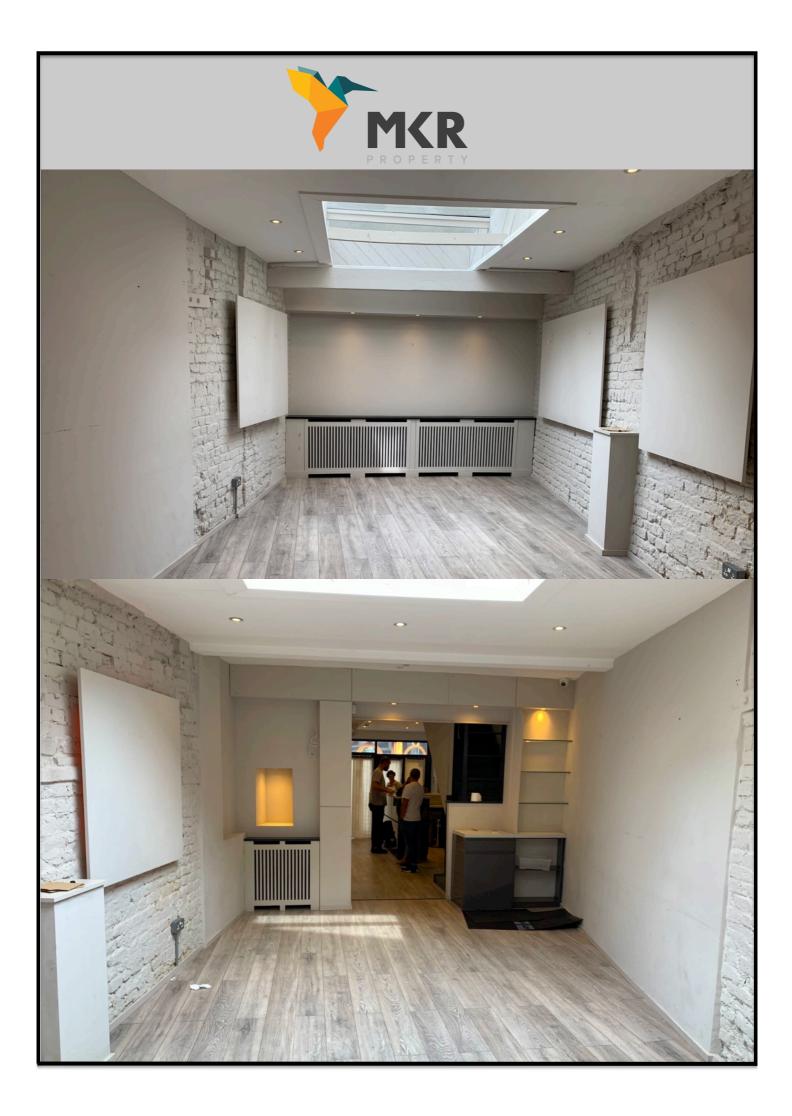

# DESCRIPTION

The property is arranged over the basement, ground and first floors. In its existing format the property is set out to trade over the ground floor with the kitchen on first and wc's and store rooms in the basement. There is however scope to trade part of the fist floor. Full extract, three phase electrics and gas are also in place. Loose fixtures and fittings have been removed and the property has now ceased trading.

# FLOOR AREAS (APPROXIMATE)

| Basement | - | 184 sq ft / 17.1 sq mt  |
|----------|---|-------------------------|
| Ground   | - | 629 sq ft / 58.4 sq mt  |
| First    | - | 262 sq ft / 24.3 sq mt  |
| TOTAL    | - | 1075 sq ft / 99.8 sq mt |