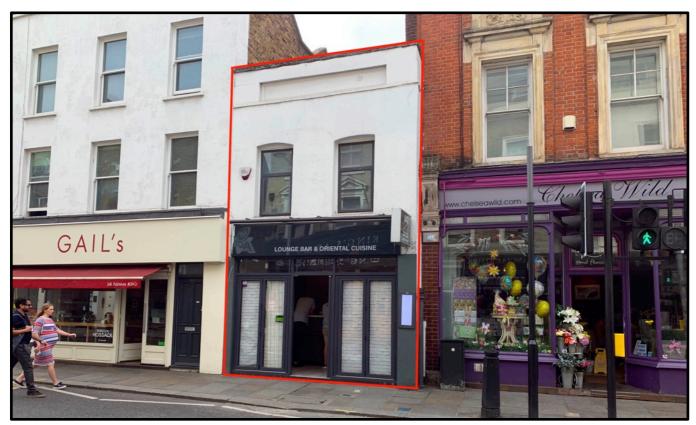

# 343 Fulham Road, London, SW10 9TW

Affluent area Whole building Renewable lease Premises License, gas, three phase electrics & extraction in place

# LOCATION

The subject property is located in the heart of Chelsea in an ideal trading location within the Fulham Road. Chelsea and Westminster Hospital is 100 mts away whilst other nearby operators include Gails (next door), Sophies Steak House, Hache, Pret A Manger and Cineworld. Cote Brasserie have also secured the former Carcluccio's.

# DESCRIPTION

The property is arranged over the basement, ground and first floors. In its existing format the property is set out to trade over the ground floor with the kitchen on first and wc's and store rooms in the basement. There is however scope to trade part of the fist floor. Full extract, three phase electrics and gas are also in place. Loose fixtures and fittings have been removed and the property has now ceased trading.