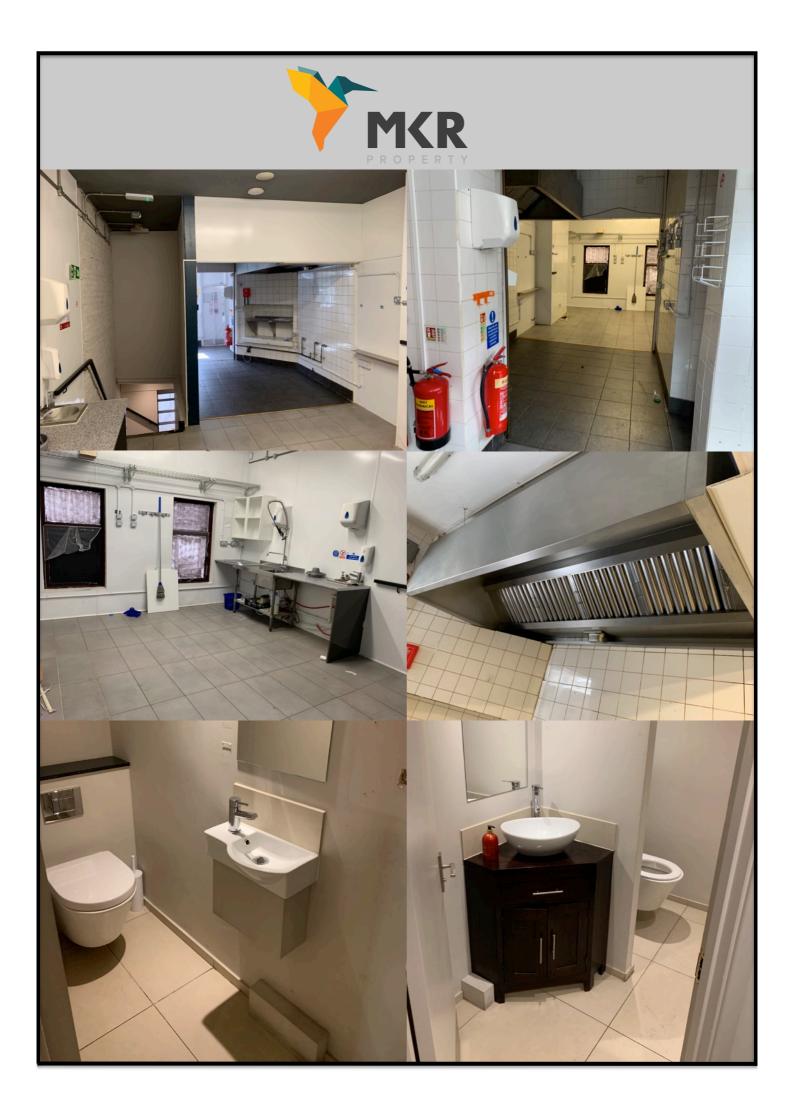

# DESCRIPTION

The property is arranged over the basement, ground and first floors. In its existing format the property is set out to trade over the ground floor with the kitchen on first and wc's and store rooms in the basement. There is however scope to trade part of the fist floor. Full extract, three phase electrics and gas are also in place. Loose fixtures and fittings have been removed and the property has now ceased trading.

# FLOOR AREAS (APPROXIMATE)

| Basement | - | 184 sq ft / 17.1 sq mt  |
|----------|---|-------------------------|
| Ground   | - | 629 sq ft / 58.4 sq mt  |
| First    | - | 262 sq ft / 24.3 sq mt  |
| TOTAL    | - | 1075 sq ft / 99.8 sq mt |