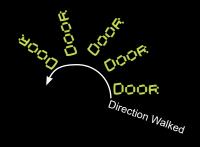

## **Gated Community**

Columbia University Morningside Heights Campus Analysis

Google Earth Imagery Taken 05/24/2019 - Accessed 03/06/2021

Key

GATE
21pt GARAGE

14pt DOORS

12pt DOOR

WasAScreenFont

Wall / Impermeable Barrier at Street

10

GEOSPATIAL FUTURES GEOSPATIAL PASTS
BRUBAKER M