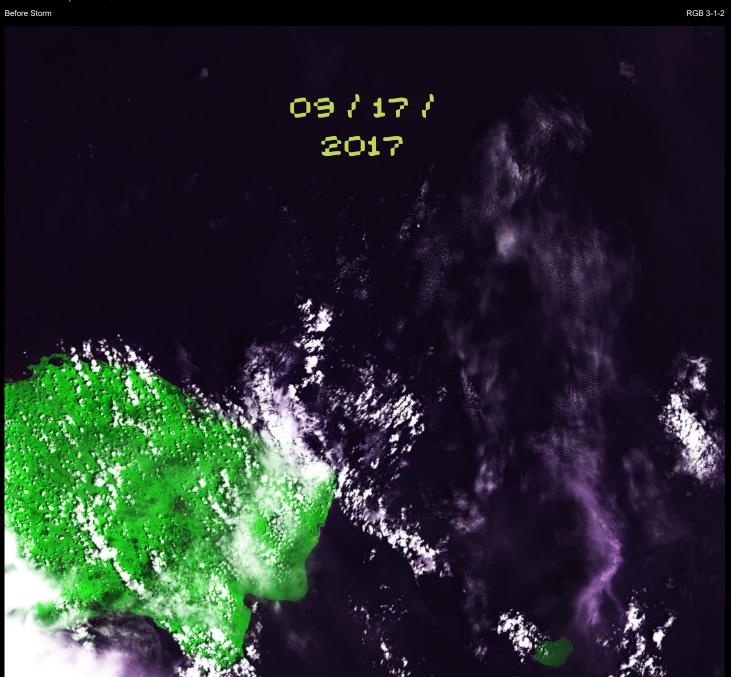

# Storm Event in Puerto Rico

Hurricane Maria Spetember 2017

RGB 3-1-2

WGS84 EPSG:32619 USGS.GOV

WGS84 EPSG:32619

MINI ATLAS 001