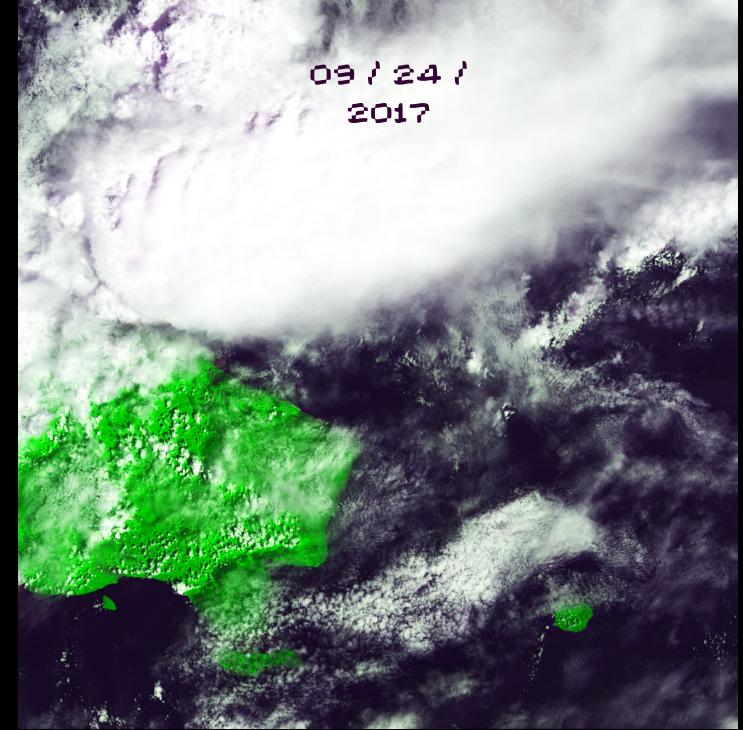

# Storm Event in Puerto Rico

Hurricane Maria Spetember 2017

RGB 3-1-2

WGS84 EPSG:32619 USGS.GOV

WGS84 EPSG:32619

MINI ATLAS 001