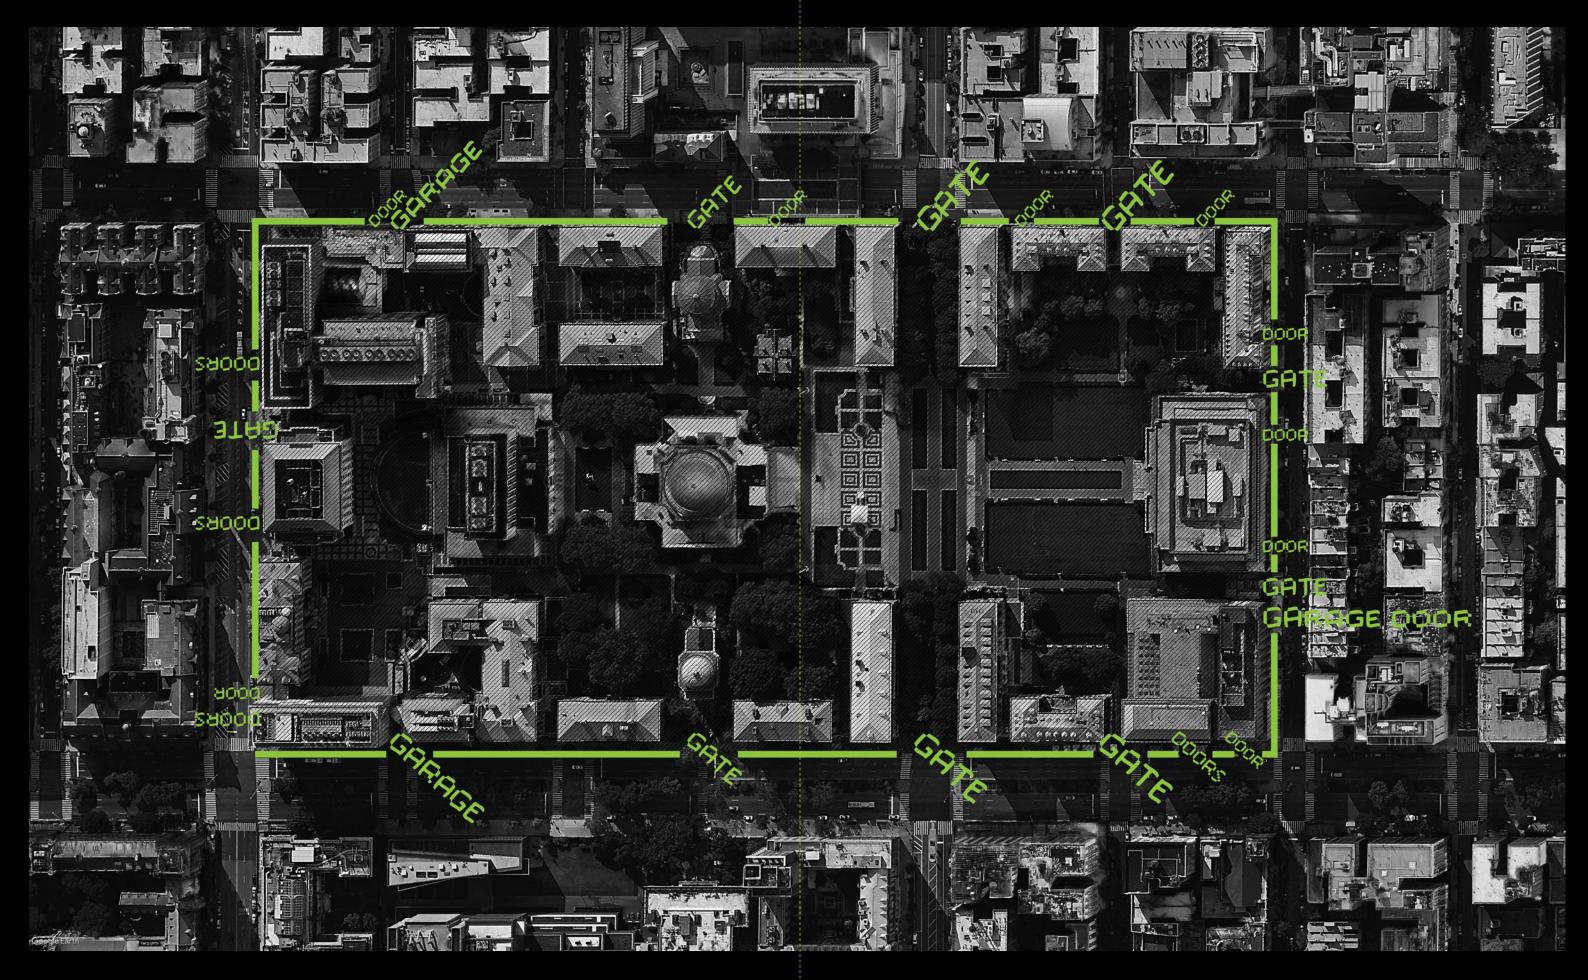

## **Gated Community**

Columbia University Morningside Heights Campus Analysis

Google Earth Imagery Taken 05/24/2019 - Accessed 03/06/2021

Key

GATE
21pt GARAGE

14pt DOORS

12pt DOOR

WasAScreenFont

Wall / Impermeable Barrier at Street

10

GEOSPATIAL FUTURES GEOSPATIAL PASTS
BRUBAKER M