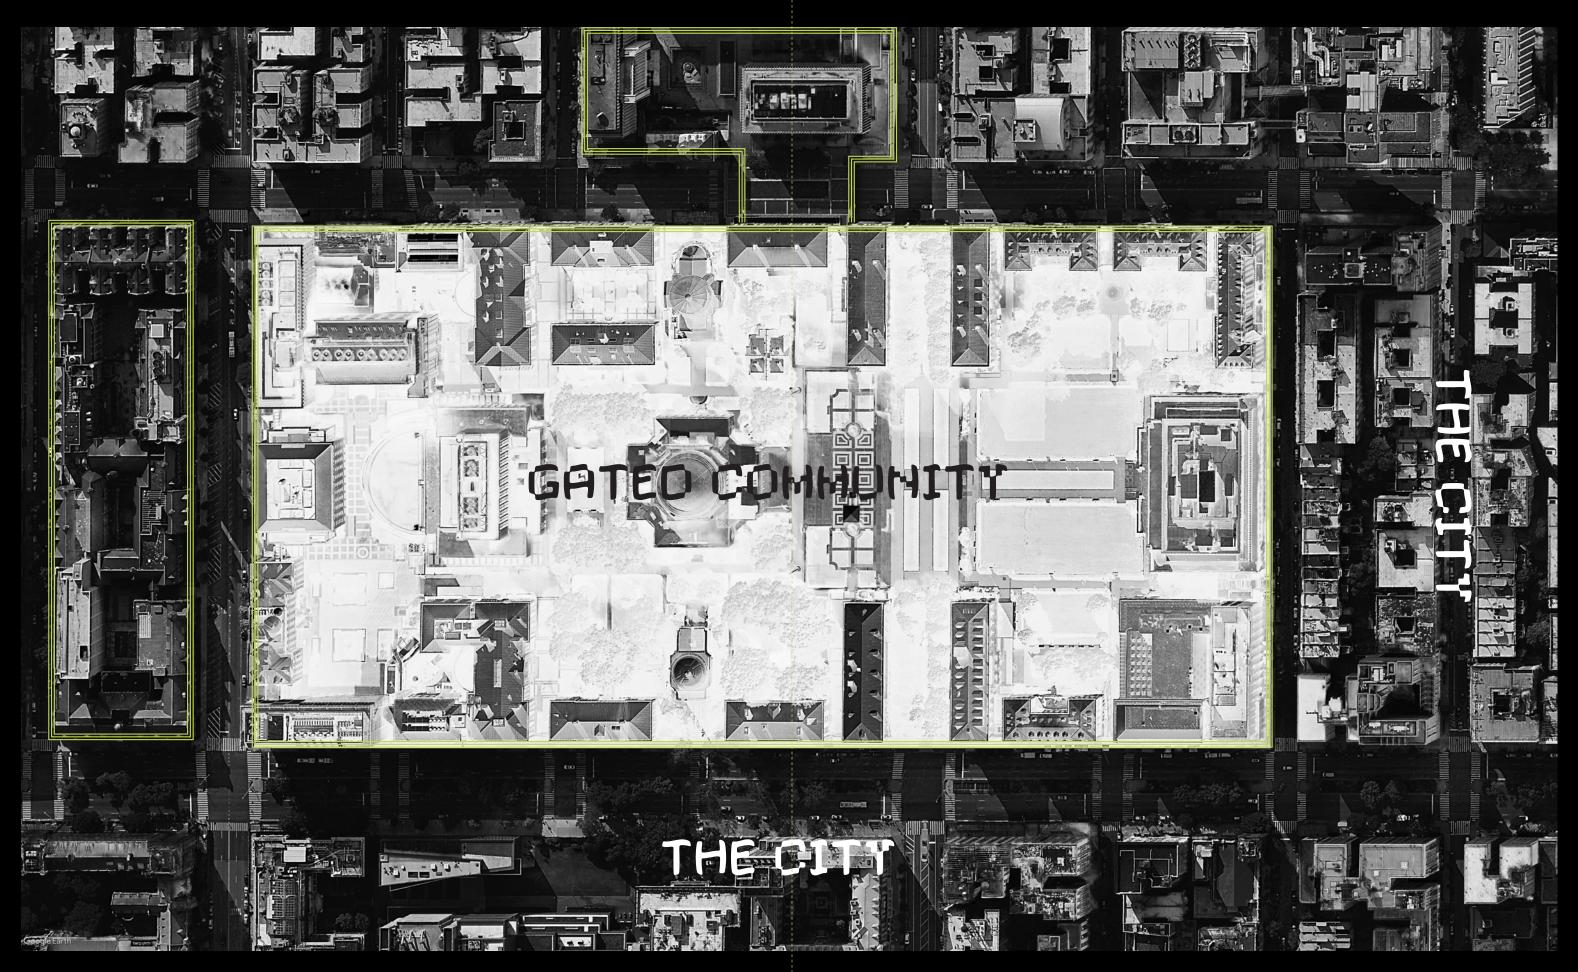

## **Gated Community**

Columbia University Morningside Heights Campus Analysis

Google Earth Imagery Taken 05/24/2019 - Accessed 03/06/2021

Key

GATE
21pt GARAGE

14pt DOORS

12pt DOOR

WasAScreenFont

Wall / Impermeable Barrier at Street

10

GEOSPATIAL FUTURES GEOSPATIAL PASTS
BRUBAKER M