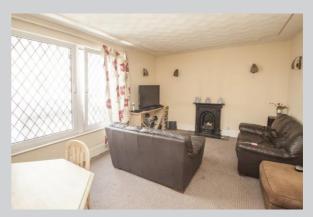

FLAT (measured using residential practice, into chimney recesses but not into window bays)

The flat features gas fired central heating, upvc double glazed windows and a south facing roof terrace.

Own separate entrance to Hallway and stairs to: Bathroom and utility room. First floor

| Kitchen:             | (12'1 x 11'4) |
|----------------------|---------------|
| Sitting/dining Room: | (19'2 x 12'6) |

Second floor: Bedroom 1: Bedroom 2:

(12'5 x 11'3)

(17'6 x 11'11)

Council Tax: Band: A EPC: E 47