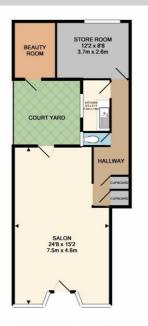

#### **Description**

The property comprises a ground floor shop and a self-contained, 2-bedroom maisonette and 2 off street parking spaces.

Measurements are approximate. Not to scale. Illustrative purposes Made with Metropix ©2017

#### SHOP (Measured on a GIA basis)

The shop was previously used as a hairdresser's salon and benefits from an attractive well-planned fit-out with rear courtyard, staff room, kitchen and toilet.

|                         | m² | ft <sup>2</sup> |
|-------------------------|----|-----------------|
| Ground Floor Shop:      | 33 | 355             |
| Staff area:             | 15 | 157             |
| Business Rates          |    |                 |
| Rateable Value 2017:    |    | £6,400          |
| UBR multiplier 2017/18: |    | 47.9p in the £  |
| EPC:                    |    | G (163)         |