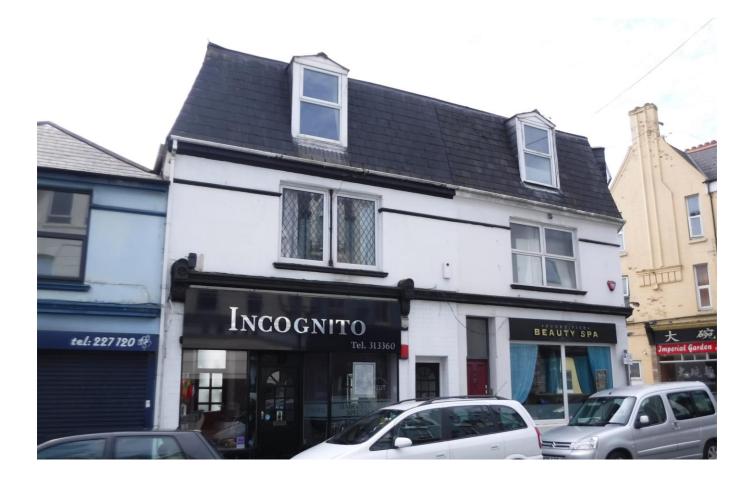

# **Retail Shop & Flat** 49 & 49a Ebrington Street, Plymouth PL4 9AA

#### Location

Ebrington Street lies just north east of the Charles Cross roundabout, close to the main shopping area at Drakes Circus in Plymouth City Centre and comprises terraces of retail units on both sides.

The property is on the south side, near the corner of Hill Street. Other retail shops in the street include numeropus fast food outlets, several hairdressers, Funky Fish beauty spa, Sainsbury's Local, Tesco Express, Prime cafe, AtHome estate agents, Goulds Outdoors and Friary Mill Bakery.

#### **Description**

The property comprises a ground floor shop and a self-contained, 2-bedroom maisonette and 2 off street parking spaces.

Measurements are approximate. Not to scale. Illustrative purposes Made with Metropix ©2017