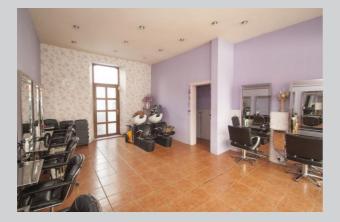

#### SHOP (Measured on a GIA basis)

The shop was previously used as a hairdresser's salon and benefits from an attractive well-planned fit-out with rear courtyard, staff room, kitchen and toilet.

|                         | m² | ft <sup>2</sup> |
|-------------------------|----|-----------------|
| Ground Floor Shop:      | 33 | 355             |
| Staff area:             | 15 | 157             |
| Business Rates          |    |                 |
| Rateable Value 2017:    |    | £6,400          |
| UBR multiplier 2017/18: |    | 47.9p in the £  |
| EPC:                    |    | G (163)         |