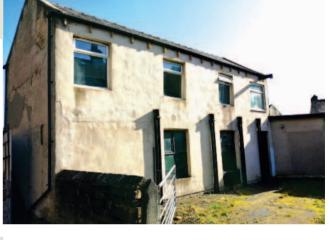

# 10 Garden Street Huddersfield, West Yorkshire HD1 3RD

A two storey building formerly used as a gym with potential to convert, well located close to the shopping and recreational amenities of the centre of Huddersfield. Vacant.

### Description

- A two storey building
- Formerly used as a gym
- In need of modernisation
- Potential to convert (subject to requisite consents)

- Ground Floor Room, Changing Room with Shower facilities
- First Floor Room