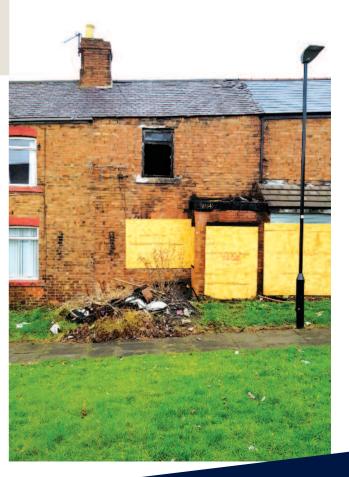

# **38 Edward Street** Hetton-le-Hole, Houghton-le-Spring Tyne & Wear DH5 9EL

A fire damaged house previously arranged to provide two bedroom accommodation, located close to local shops and amenities. Vacant.

## Description

- A fire damaged two storey house
- Needs fully restoring
- Rear yard