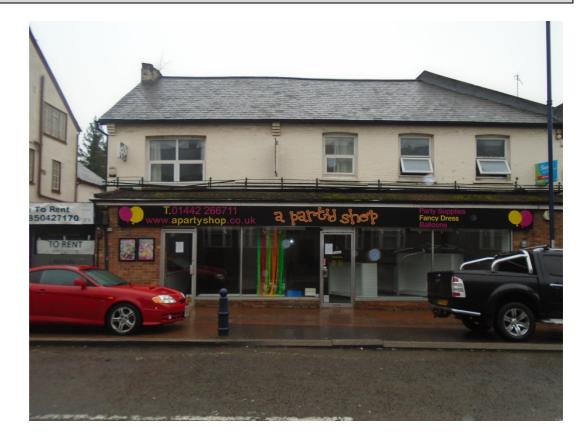

# 64-66 LONDON ROAD, APSLEY HEMEL HEMPSTEAD, HP3 9SD

### 64-66 LONDON ROAD, APSLEY, HEMEL HEMPSTEAD, HP3 9SD

| LOCATION      | The property is prominently located fronting London Road, Apsley, which is a busy secondary retailing location of Hemel Hempstead.                                              |                                                                                                    |
|---------------|---------------------------------------------------------------------------------------------------------------------------------------------------------------------------------|----------------------------------------------------------------------------------------------------|
|               | The property is situated in relatively close proximity to the junction with Durrants Road which is a few yards to the right of the property.                                    |                                                                                                    |
|               | Hemel Hempstead itself is situated 25 miles north west of Central London, just off the M1 at Junction 8, within a few minutes drive north of Junction 21 of the M25 motorway.   |                                                                                                    |
| DESCRIPTION   | The property comprises a lock up, ground floor shop benefitting from a substantial air-conditioned retailing area together with storage, WC and rear pedestrian loading access. |                                                                                                    |
| ACCOMMODATION | We calculate the net internal floor area of the property to be as follows:                                                                                                      |                                                                                                    |
|               | Overall floor area: 1,082 sq ft 100.54 m <sup>2</sup>                                                                                                                           |                                                                                                    |
|               | <b>u</b>                                                                                                                                                                        | luation, the net internal floor area equates to<br>r the shop, plus ancillary offices and storage. |
| TERMS         | The premises are available by way of a new fully repairing and insuring lease for a term of years to be agreed, in multiples of five years.                                     |                                                                                                    |
| TERMS         | £22,000 per annum, exclusive of all outgoings                                                                                                                                   |                                                                                                    |
| RATES         | Rateable value: £24,250                                                                                                                                                         |                                                                                                    |
|               | The current uniform business rate from $1^{st}$ April 2018 is 48p in the £1                                                                                                     |                                                                                                    |
| VAT           | The property is VAT Registered and therefore VAT will be charged on the sale price.                                                                                             |                                                                                                    |
| EPC           | The Energy Performance Asset Rating is D77. A copy of the full Energy Performance Certificate is available upon request.                                                        |                                                                                                    |
| VIEWING       | Strictly by appointment via sole agents:                                                                                                                                        |                                                                                                    |
|               | IAN MCGILL<br>01442 240406<br>iwm@stimpsons.co.uk                                                                                                                               | STIMPSONS<br>30 The Avenue<br>Watford<br>WD17 4AE                                                  |