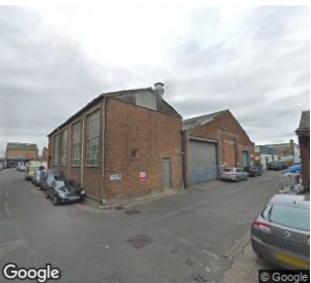

## Warehouse Building in the Heart of Park Royal

The premises comprise of two inter-communicating end of terrace buildings situated on a corner location with Cullen Road. Their are two separate mezzanine floors in each property and the building benefits from 3 Phase Power, concrete floor, two loading doors and toilet facilities.

The building will be sold with full vacant possession and could suit investors or owner occupiers.

**Price** £1,200,000

Building type Industrial

Est. rates payable £13,503 per annum

Rates detail Purchasers are advised