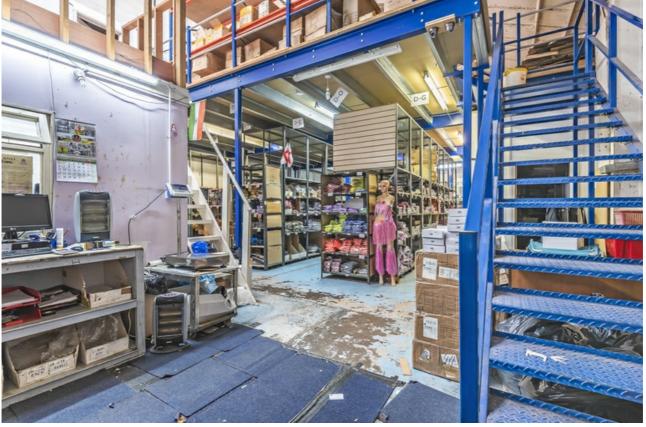

## Warehouse Building in the Heart of Park Royal

The premises comprise of two inter-communicating end of terrace buildings situated on a corner location with Cullen Road. Their are two separate mezzanine floors in each property and the building benefits from 3 Phase Power, concrete floor, two loading doors and toilet facilities.

## Units & availability

| Unit            | Floor        | Size sq ft | Notes                                  |
|-----------------|--------------|------------|----------------------------------------|
| 62 Sunbeam Road | ground floor | 1,704 GIA  |                                        |
| 62 Sunbeam Road | mezzanine    | 1,456      | 62 Sunbeam Road Total Size: 3,160 sqft |
| 64 Sunbeam Road | ground floor | 1,888 GIA  |                                        |
| 64 Sunbeam Road | mezzanine    | 1,277      | 64 Sunbeam Road Total Size: 3,165 sqft |
| Total           |              | 6,325      |                                        |