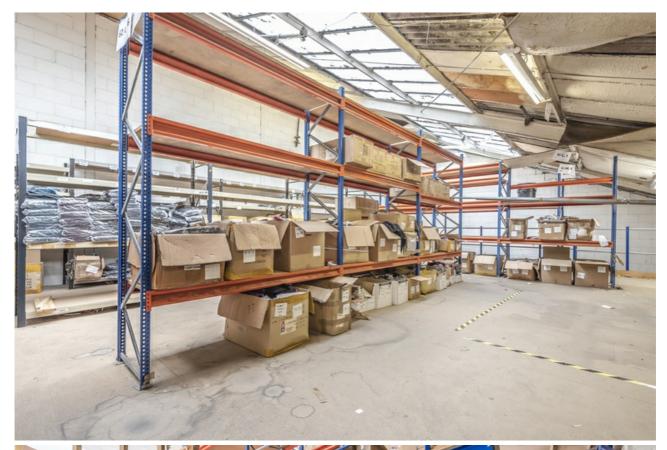

## Warehouse Building in the Heart of Park Royal

The premises comprise of two inter-communicating end of terrace buildings situated on a corner location with Cullen Road. Their are two separate mezzanine floors in each property and the building benefits from 3 Phase Power, concrete floor, two loading doors and toilet facilities.

## Units & availability

| Unit            | Floor        | Size sq ft | Notes                                  |
|-----------------|--------------|------------|----------------------------------------|
| 62 Sunbeam Road | ground floor | 1,704 GIA  |                                        |
| 62 Sunbeam Road | mezzanine    | 1,456      | 62 Sunbeam Road Total Size: 3,160 sqft |
| 64 Sunbeam Road | ground floor | 1,888 GIA  |                                        |
| 64 Sunbeam Road | mezzanine    | 1,277      | 64 Sunbeam Road Total Size: 3,165 sqft |
| Total           |              | 6,325      |                                        |