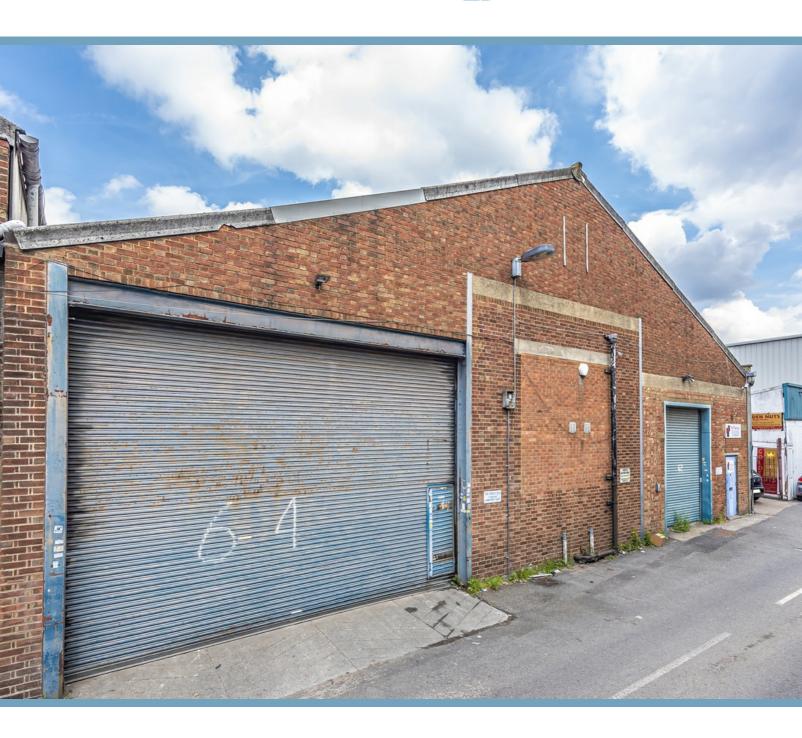

## 62/64 Sunbeam Road, NW10 6JQ

62/64 Sunbeam Road, Park Royal, London, UK NW10 6JQ

Warehouse Building in the Heart of Park Royal

## Warehouse Building in the Heart of Park Royal

The premises comprise of two inter-communicating end of terrace buildings situated on a corner location with Cullen Road. Their are two separate mezzanine floors in each property and the building benefits from 3 Phase Power, concrete floor, two loading doors and toilet facilities.

To be sold with Full Vacant Possession

3 Phase Power Supply

Park Royal location

62/64 Sunbeam Road, NW10 6JQ, 62/64 Sunbeam Road, Park Royal, London, UK NW10 6JQ

Data provided by Google