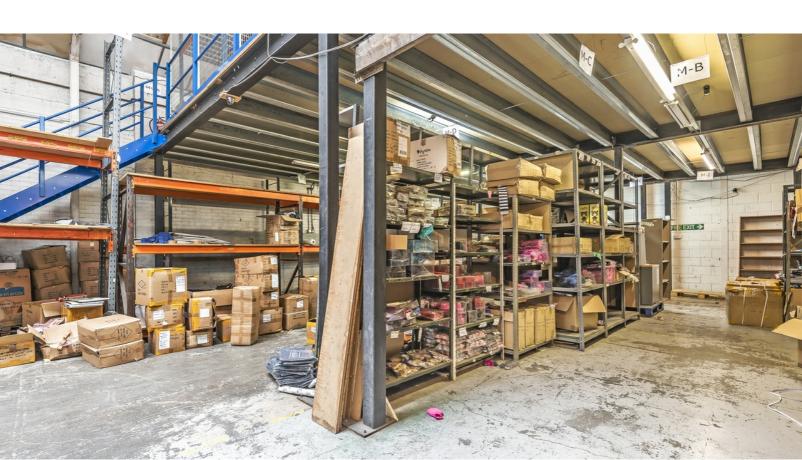

## Warehouse Building in the Heart of Park Royal

The premises comprise of two inter-communicating end of terrace buildings situated on a corner location with Cullen Road. Their are two separate mezzanine floors in each property and the building benefits from 3 Phase Power, concrete floor, two loading doors and toilet facilities.

## Units & availability

| Unit            | Floor        | Size sq ft | Notes                                  |
|-----------------|--------------|------------|----------------------------------------|
| 62 Sunbeam Road | ground floor | 1,704 GIA  |                                        |
| 62 Sunbeam Road | mezzanine    | 1,456      | 62 Sunbeam Road Total Size: 3,160 sqft |
| 64 Sunbeam Road | ground floor | 1,888 GIA  |                                        |
| 64 Sunbeam Road | mezzanine    | 1,277      | 64 Sunbeam Road Total Size: 3,165 sqft |
| Total           |              | 6,325      |                                        |