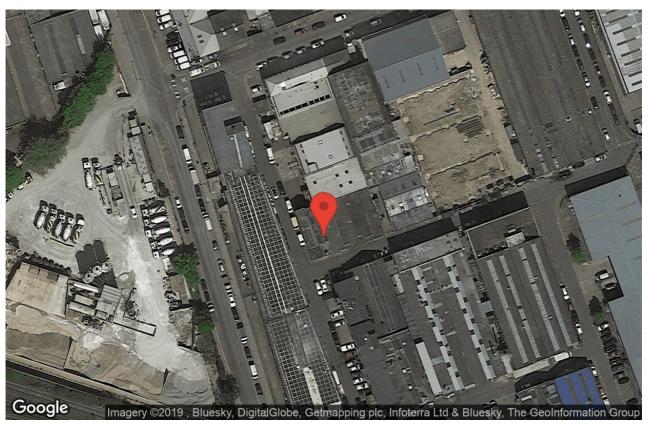

To be sold with Full Vacant Possession

3 Phase Power Supply

Park Royal location

62/64 Sunbeam Road, NW10 6JQ, 62/64 Sunbeam Road, Park Royal, London, UK NW10 6JQ

Data provided by Google

Location overview The premises are situated at the western end of Sunbeam Road on the corner

with Cullen Way located in the heart of the Park Royal Industrial Estate.

Airports London Heathrow 9.1m, London City 13.9m, London Luton 24.5m