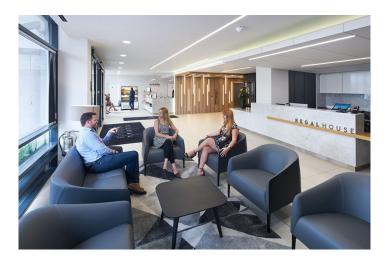

# PRESTIGIOUS OFFICE SUITE IN LANDMARK BUILDING 500 - 1,800 SQ FT (46.5 - 167.2 SQ M) APPROX

This prominent building situated adjacent to the Station in Central Twickenham has evolved to provide modern, comfort cooled contemporary offices with the benefit of a Building Manager, Concierge reception, in-house bistro and shower facilities.

#### **AMENITIES**

- Excellent natural light
- Comfort cooling & heating
- Perimeter Trunking
- Suspended ceiling incorporating LED lighting
- Boardroom facilities
- Large kitchen breakout area
- Fully furnished (if required)
- Car parking available
- 24 hour manned reception/security
- Fully accessible phone system
- Secure bike racks