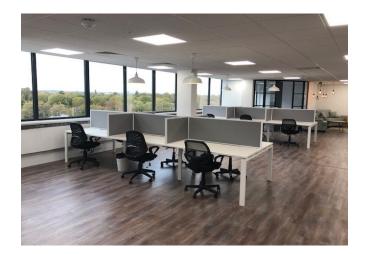

## ACCOMMODATION

The offices are situated on the fifth floor fronting on the Arragon Road and are in an open plan format. Our Client can be flexible on the size of the suite and can range from 500 to 1,800 sq ft. Full terms on

#### **AMENITIES**

- Excellent natural light
- Comfort cooling & heating
- Perimeter Trunking
- Suspended ceiling incorporating LED lighting
- Boardroom facilities
- Large kitchen breakout area
- Fully furnished (if required)
- Car parking available
- 24 hour manned reception/security
- Fully accessible phone system
- Secure bike racks