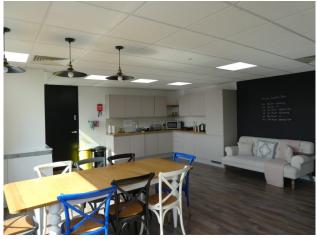

#### **AMENITIES**

- Excellent natural light
- Comfort cooling & heating
- Perimeter Trunking
- Suspended ceiling incorporating LED lighting
- Boardroom facilities
- Large kitchen breakout area
- Fully furnished (if required)
- Car parking available
- 24 hour manned reception/security
- Fully accessible phone system
- Secure bike racks