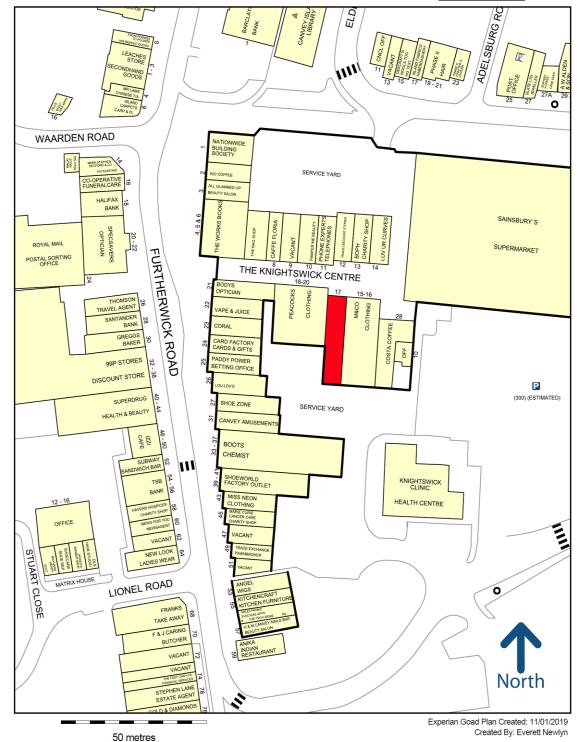

The Knightswick Centre is located in the heart of Canvey Island and benefits from being adjacent to the town's principle car park which offers some 300 spaces. The scheme is anchored by Sainsbury's and Peacocks, whilst other national multiples within the scheme include M&Co., The Works, Costa, Shoe Zone & Paddy Power.

These premises are located within the covered section of the centre on the Mall which links the 300 space car park to Furtherwick Road.

# Canvey Island

Copyright and confidentiality Experian, 2017. © Crown copyright and database rights 2017. OS 100019885

For more information on our products and services: w.experian.co.uk/goad | goad.sales@uk.experian.com | 0845 601 6011