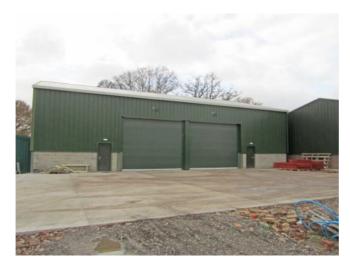

## **ACCOMMODATION**

The premises comprise a brand new building of steel frame construction with insulated profile steel cladding to elevations and roof + translucent panels providing natural light. In more detail the premises are arranged as follows:

### **Gross dimensions**

Internal width 77'3" (23.5m)

Depth 64'3" (19.6m)

4,963 sq ft (461.1 sq m)

Eaves height ~20' (6.1m)

Capable of division into two separate units:
each approximately
38'3 × 64'3" (11.7m × 19.6m)
2,458 sq ft (228.3 sq m)
Each unit will have a roller shutter door 18' [w] × 14' [h]
(5.5m × 4.3m).