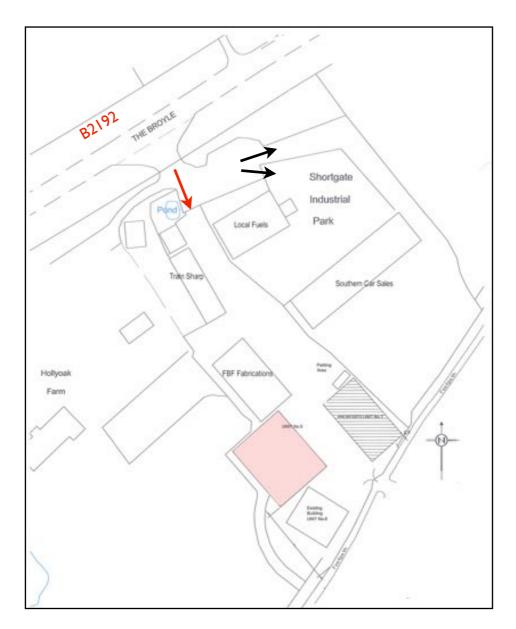

### LOCATION

Shortgate Industrial Park is on the B2192, the road which links the A22 Uckfield/ Eastbourne road with Ringmer and Lewes. Travelling from Halland to Ringmer, just past The Wok restaurant at Shortgate the turning into the Estate will be found on the lefthand side. Through the security gates at the entrance, Units 3 & 4 may be found on the righthand side with Unit 5 being towards the rear of the site 9see plan). Other occupiers of the estate include **Train Sharp, FBF Fabrications** and **Local Fuel**.