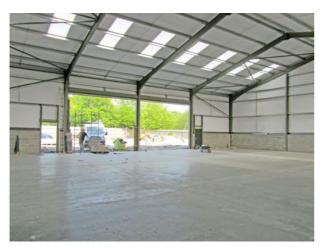

## **ACCOMMODATION**

The premises comprise a brand new building of steel frame construction with insulated profile steel cladding to elevations and roof + translucent panels providing natural light. In more detail the premises are arranged as follows:

# 2. Unit 5 Shortgate Industrial Park, Shortgate

The walls will be painted, hi bay lighting & 3-phase electricity installed + a separate disabled compliant w.c. will be installed in

each unit.

**Outside** To the front of the unit will be a concrete loading area