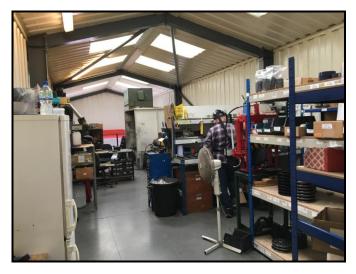

The property comprises a detached steel portal framed building set within its own site. The roof is covered with profile sheet steel and incorporates translucent panels. The elevations are fully clad with the gable end incorporating full height vehicle access door and the side a pedestrian access. Internally a mezzanine covers about 2/3rds of the ground floor and there is a WC. Externally the site is mostly fenced with galvanised steel palisade fencing with 2 sets of entrance gates.

#### ACCOMMODATION

Brief details of the accommodation with approximate dimensions are as follows:-

|                    | Metric    | Imperial  |
|--------------------|-----------|-----------|
| Unit depth         | 16.47 m.  | 54'       |
| Unit width         | 4.65 m.   | 15'4"     |
| Total Ground Floor | 76.58 m2  | 824 ft2   |
| Mezzanine          | 64.63 m2  | 695 ft2   |
| TOTAL              | 141.21 m2 | 1,520 ft2 |