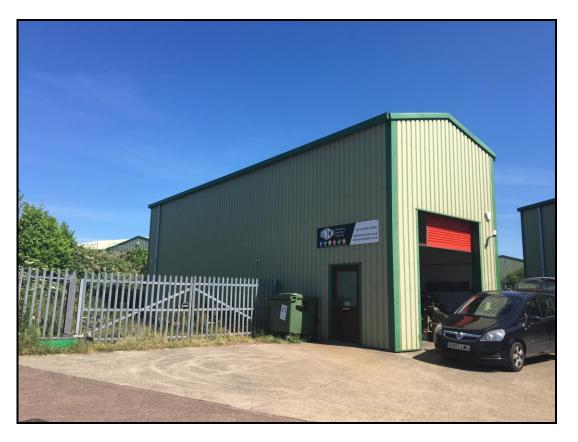

## DETACHED INDUSTRIAL WAREHOUSE UNIT IN A FENCED SITE

Approximately 76.58 sq.m. (824 sq.ft.) Plus mezzanine 64.63 sq.m. (695 sq.ft.) In a fenced site of

27 FLIGHTWAYS BUSINESS PARK DUNKESWELL HONITON EX14 4RJ

The property comprises a detached steel portal framed building set within its own site. The roof is covered with profile sheet steel and incorporates translucent panels. The elevations are fully clad with the gable end incorporating full height vehicle access door and the side a pedestrian access. Internally a mezzanine covers about 2/3rds of the ground floor and there is a WC. Externally the site is mostly fenced with galvanised steel palisade fencing with 2 sets of entrance gates.