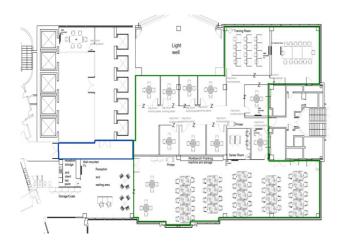

## Part Level 9, 125 London Wall

125 London Wall, London EC2

To request a viewing call us on +44 (0)20 7029 3610

Newly available fitted out office of c 6,000 sq. ft to let in a prestigious City core office building and with excellent views.

### **Highlights**

- Fitted out
- Air conditioning
- Fully accessible raised floors
- Metal tile suspended ceiling
- 24 hour access
- Commissionaire
- 5 passenger lifts
- Bike storage
- Shower facilities