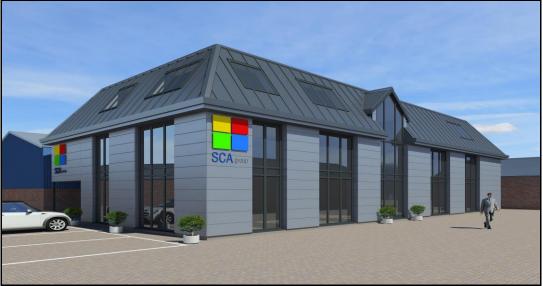

TO LET

**Preliminary Details** 

SCA House 7 Crane Way Woolsbridge Industrial Estate Three Legged Cross Wimborne BH21 6FA

To be constructed (completion Autumn 2018)

## New B1 Offices 726 - 3,172 sq ft

- High Quality Specification
- Open Plan
- 5 allocated car space per floor
- Rents from £13 psf

- Eco-friendly build
- NVHR Air conditioning
- Suites available 726 sq ft, 865 sq ft 1580 sq ft, 2300 sq, ft & 3172 sq ft