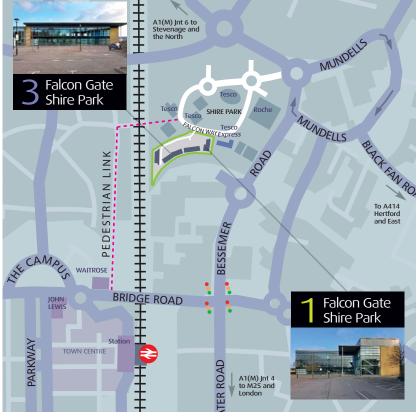

#### WELWYN GARDEN CITY

Welwyn Garden City lies between Junctions 4 and 6 of the A1(M) approx. 10 miles north of the M25 at Junction 23 (South Mimms). The A414 dual carriageway provides a fast east-west link between the M1 at Hemel Hempstead and the M11 at Harlow.

Welwyn Garden City station provides a fast regular service to London Kings Cross (28 minutes) and Moorgate. Direct connections to the Victoria and Piccadilly line are available at Finsbury Park.

The town centre with the Howard Centre, a major John Lewis store and the station are within a 10 minute walk via the pedestrian link.

## SHIRE PARK

Shire Park is the premier office campus in central Hertfordshire. The 50 acre, fully developed, landscaped setting is host to many major occupiers including office headquarters for Tesco and Roche. There is also a Tesco Express on campus.