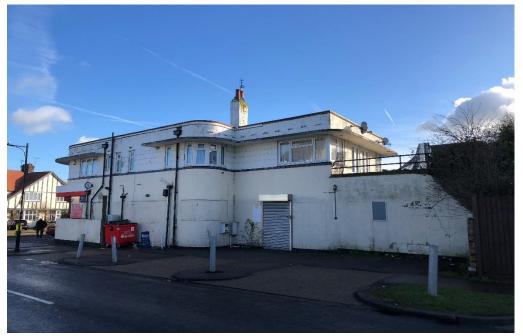

## 60 BRIDGWATER DRIVE, WESTCLIFF ON SEA, ESSEX SSO 0DH

**MASSANDCO.COM** 

LOCATION - The premises are situated on the corner junction of Bridgwater Drive and Mannering Gardens in Westcliff on Sea. Bridgwater Drive connects with the A127 Southend Arterial approximately 0.5 miles to the north-west. Southend centre is approx. 3 miles to the south of the property and Southend Airport is within a couple of mile.

**DESCRIPTION** - The property comprises the freehold of a ground floor retail unit trading as a SPAR convenience store with a sales area of approx. 450 sqft (42 sqm) and rear storage area of 1382 sqft (128 sqm) and a first floor 4 bedroom flat producing an annual income of £40,000 exclusive.