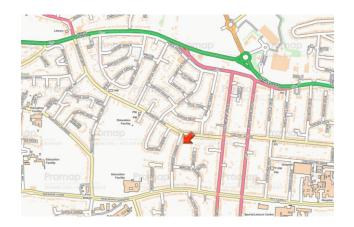

## 60 BRIDGWATER DRIVE, WESTCLIFF ON SEA, ESSEX SSO 0DH

**MASSANDCO.COM** 

LOCATION - The premises are situated on the corner junction of Bridgwater Drive and Mannering Gardens in Westcliff on Sea. Bridgwater Drive connects with the A127 Southend Arterial approximately 0.5 miles to the north-west. Southend centre is approx. 3 miles to the south of the property and Southend Airport is within a couple of mile.