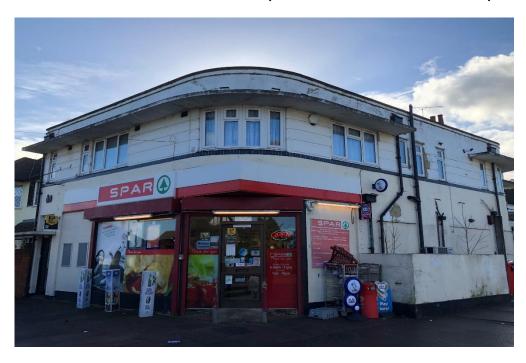

## 60 BRIDGWATER DRIVE, WESTCLIFF ON SEA, ESSEX SSO 0DH

**MASSANDCO.COM** 

LOCATION - The premises are situated on the corner junction of Bridgwater Drive and Mannering Gardens in Westcliff on Sea. Bridgwater Drive connects with the A127 Southend Arterial approximately 0.5 miles to the north-west. Southend centre is approx. 3 miles to the south of the property and Southend Airport is within a couple of mile.

**DESCRIPTION** - The property comprises the freehold of a ground floor retail unit trading as a SPAR convenience store with a sales area of approx. 450 sqft (42 sqm) and rear storage area of 1382 sqft (128 sqm) and a first floor 4 bedroom flat producing an annual income of £40,000 exclusive.