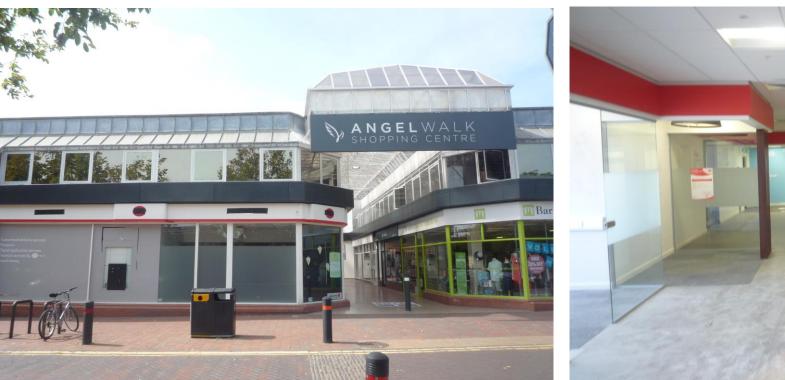

#### LOCATION

The unit occupies a prominent position at the entrance to Angel Walk Shopping Centre, facing Angel Lane with Sainsburys and Beales Department Store beyond. The centre runs between the High Street and the Sainsburys/Beales complex to the east of the High Street. There is a large surface car park providing approximately 290 car spaces.

#### DESCRIPTION

The unit is over both ground and first floors with a glazed frontage onto Angel Walk and Angel Lane. There is a rear loading door and a goods lift to the first floor (not tested).

Unit 5 has the following approx. dimensions and net internal floor areas:-