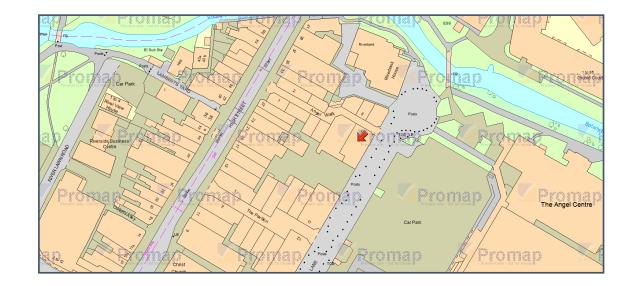

#### LOCATION

The unit occupies a prominent position at the entrance to Angel Walk Shopping Centre, facing Angel Lane with Sainsburys and Beales Department Store beyond. The centre runs between the High Street and the Sainsburys/Beales complex to the east of the High Street. There is a large surface car park providing approximately 290 car spaces.