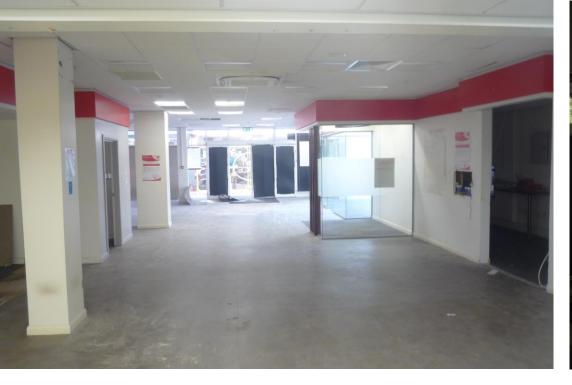

#### DESCRIPTION

The unit is over both ground and first floors with a glazed frontage onto Angel Walk and Angel Lane. There is a rear loading door and a goods lift to the first floor (not tested).

Unit 5 has the following approx. dimensions and net internal floor areas:-

| Internal Width<br>Max Shop Depth     | 35' 6<br>56'            | [10.82 m]<br>[17.08m] |
|--------------------------------------|-------------------------|-----------------------|
| Ground Floor Sales<br>Ground & First | 1975 sq ft [183.46sq m] |                       |
| Floor Ancillary                      | 763 sq ft               | [70.86 sq m]          |