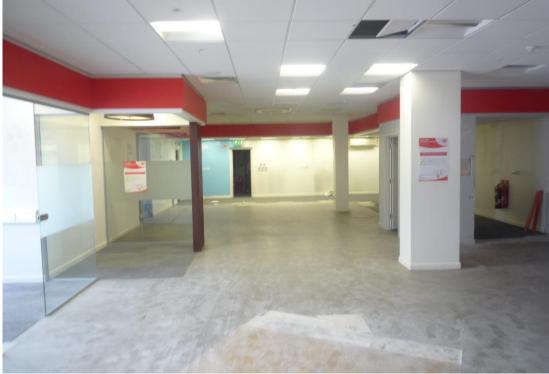

#### DESCRIPTION

The unit is over both ground and first floors with a glazed frontage onto Angel Walk and Angel Lane. There is a rear loading door and a goods lift to the first floor (not tested).

Unit 5 has the following approx. dimensions and net internal floor areas:-

| Internal Width<br>Max Shop Depth     | 35' 6<br>56'            | [10.82 m]<br>[17.08m] |
|--------------------------------------|-------------------------|-----------------------|
| Ground Floor Sales<br>Ground & First | 1975 sq ft [183.46sq m] |                       |
| Floor Ancillary                      | 763 sq ft               | [70.86 sq m]          |