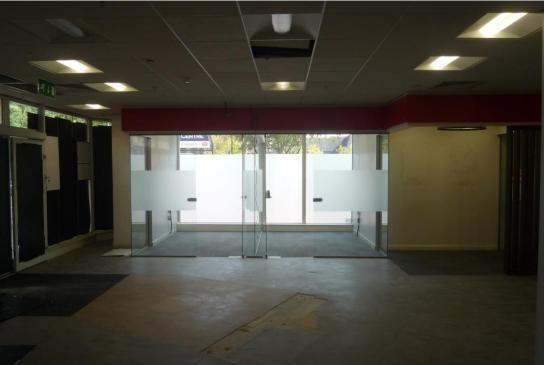

#### DESCRIPTION

The unit is over both ground and first floors with a glazed frontage onto Angel Walk and Angel Lane. There is a rear loading door and a goods lift to the first floor (not tested).

Unit 5 has the following approx. dimensions and net internal floor areas:-

| Internal Width<br>Max Shop Depth     | 35' 6<br>56'            | [10.82 m]<br>[17.08m] |
|--------------------------------------|-------------------------|-----------------------|
| Ground Floor Sales<br>Ground & First | 1975 sq ft [183.46sq m] |                       |
| Floor Ancillary                      | 763 sq ft               | [70.86 sq m]          |