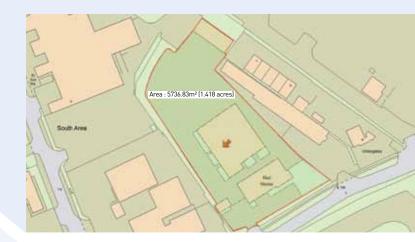

## APPROX 0.64 HECTARES/ 1.59 ACRES

Farthing Road & Sproughton Industrial Estates

A14

All enquiries: vanessa@penncommercial.co.uk

#### Accommodation

All dimensions and areas approximate:

| Two storey office | 588.14 sq m   | 6,331 sq ft  |
|-------------------|---------------|--------------|
| Gatehouse         | 32.88 sq m    | 354 sq ft    |
| Rear Warehouses   | 1,737.88 sq m | 18,707 sq ft |
| Total             | 2,358.9 sq m  | 25,392 sq ft |
| Yard area         | 0.64 hectares | 1.58 acres   |