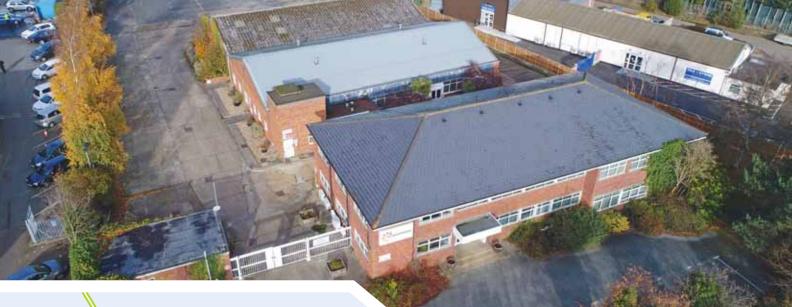

#### DESCRIPTION

#### Accommodation

All dimensions and areas approximate:

| Two storey office | 588.14 sq m   | 6,331 sq ft  |
|-------------------|---------------|--------------|
| Gatehouse         | 32.88 sq m    | 354 sq ft    |
| Rear Warehouses   | 1,737.88 sq m | 18,707 sq ft |
| Total             | 2,358.9 sq m  | 25,392 sq ft |
| Yard area         | 0.64 hectares | 1.58 acres   |