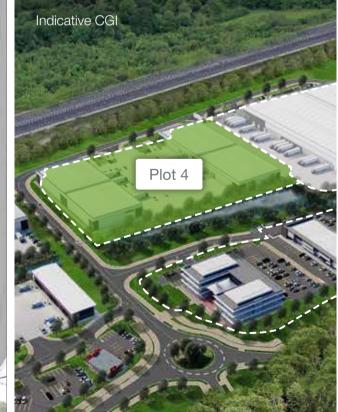

**Bedford** Commercial Park+

Plot 4

# PLOT 4 • INDICATIVE 94,000 SQ FT IN 4 UNITS+