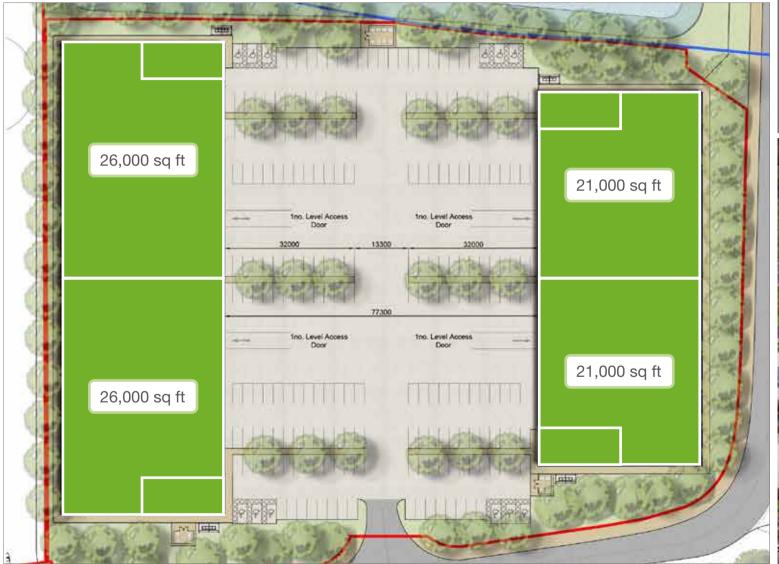

**Bedford** Commercial Park+

Plot 4



# PLOT 4 • INDICATIVE 94,000 SQ FT IN 4 UNITS+



# flexibility

Ready for immediate development, buildings will be designed and constructed to meet customers' bespoke requirements



# **Bedford Commercial Park**+

### Bedford, Bedfordshire

Bedford Commercial Park is located alongside the A421, one mile from the Marsh Leys Junction and three miles from the Marston Moretain Junction, accessed via Bedford Road (the old A421).

# accessibility+



| + A421                          | 1 mile    |
|---------------------------------|-----------|
| + Bedford                       | 4 miles   |
| + Milton Keynes - M1 J13        | 7 miles   |
| + A1                            | 12 miles  |
| + Luton - M1 J11a               | 16 miles  |
| + Northampton - M1 J15          | 24 miles  |
| + Peterborough - A1M J17        | 37 miles  |
| + London -