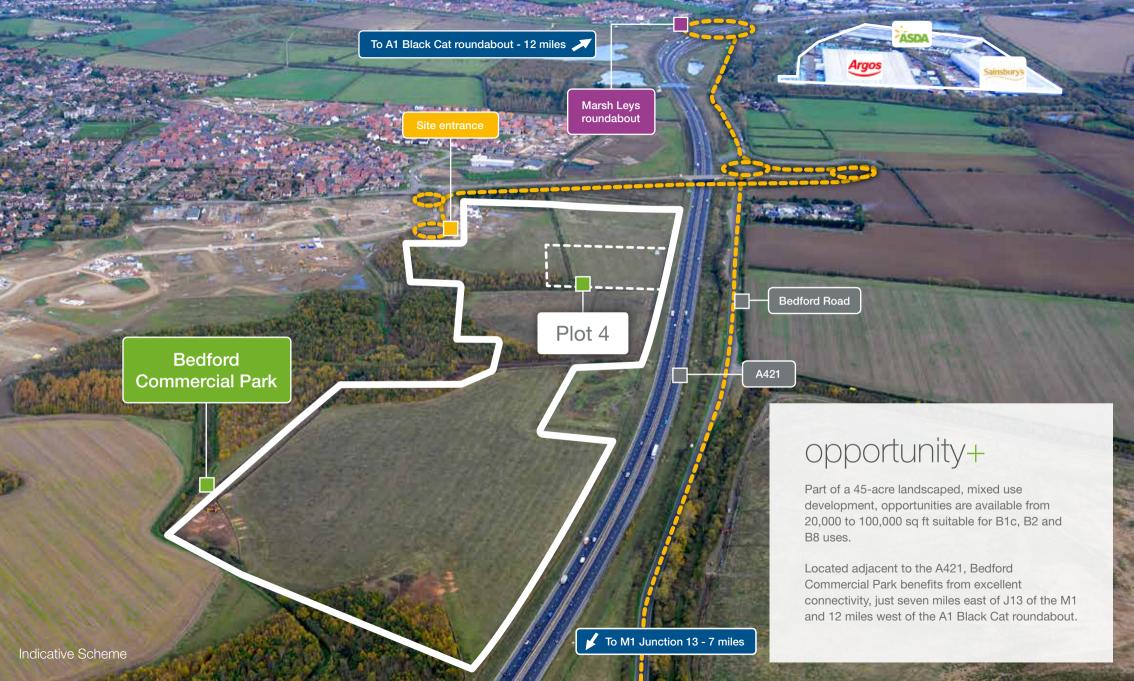

**Bedford** Commercial Park+

Plot 4

# PLOT 4 • INDICATIVE 94,000 SQ FT IN 4 UNITS+

### Bedford, Bedfordshire

Bedford Commercial Park is located alongside the A421, one mile from the Marsh Leys Junction and three miles from the Marston Moretain Junction, accessed via Bedford Road (the old A421).