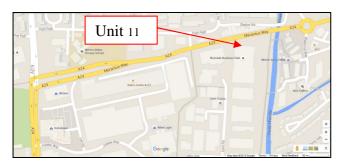

# LOCATION

The property is located on an established industrial estate fronting Lyon Road, and is visible from Merantun Way (A24), a thoroughfare connecting Colliers Wood to South Wimbledon. It is within walking distance of South Wimbledon and Colliers Wood Underground stations (Northern Line) and the Morden Road Tramlink station.