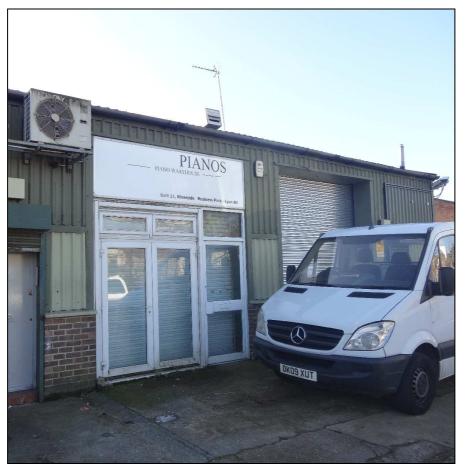

# LOCATION

The property is located on an established industrial estate fronting Lyon Road, and is visible from Merantun Way (A24), a thoroughfare connecting Colliers Wood to South Wimbledon. It is within walking distance of South Wimbledon and Colliers Wood Underground stations (Northern Line) and the Morden Road Tramlink station.

### DESCRIPTION

The unit is a mid-terrace industrial property with a steel portal frame enclosed with part brick/block walls and profile metal sheets. The roof is an off centre pitched roof. The front loading door has been replaced with French doors and a single double glazed entrance door. The mezzanine level has been fully fitted to provide offices that can alternatively be used as storage space.