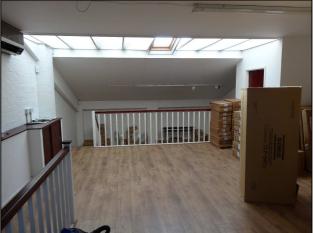

### DESCRIPTION

The unit is a mid-terrace industrial property with a steel portal frame enclosed with part brick/block walls and profile metal sheets. The roof is an off centre pitched roof. The front loading door has been replaced with French doors and a single double glazed entrance door. The mezzanine level has been fully fitted to provide offices that can alternatively be used as storage space.

### ACCOMMODATION

| Total:        | 1,842 sq. ft. | (171.11 sq. m.) |
|---------------|---------------|-----------------|
| Ground Floor: | 975 sq. ft.   | (90.62 sq. m.)  |
| First Floor:  | 866 sq. ft.   | (80.50 sq. m.)  |