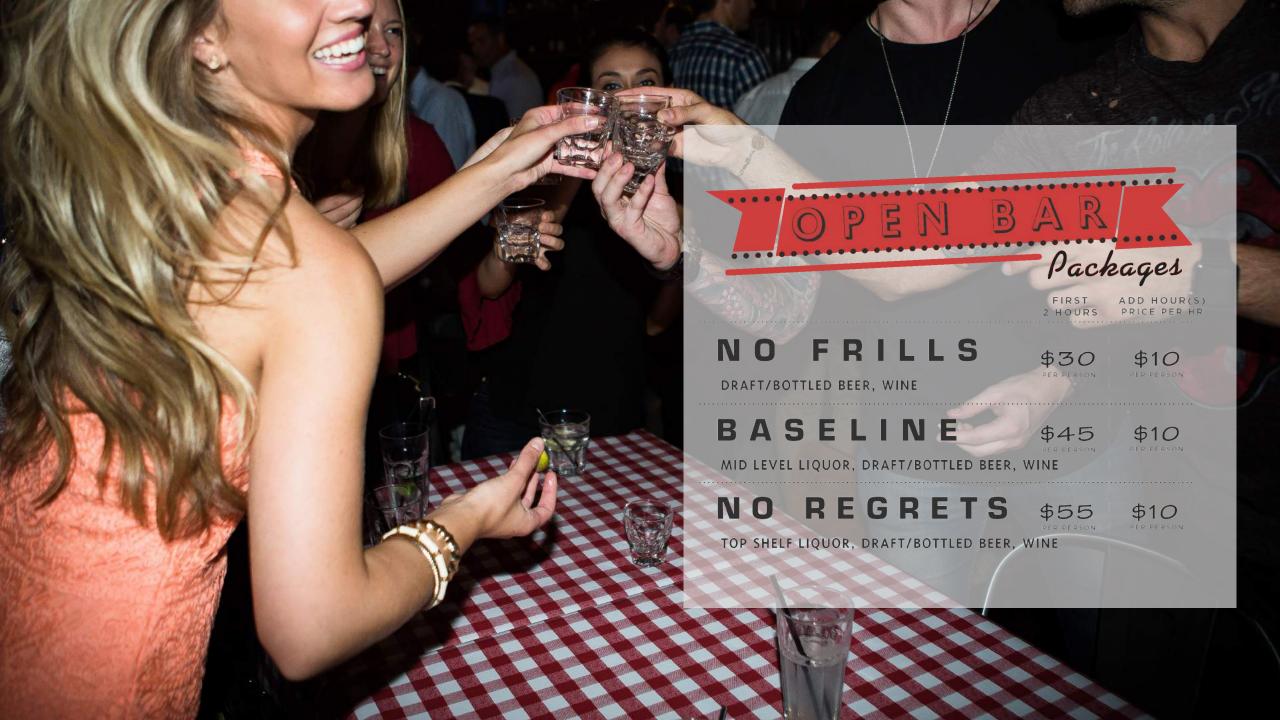

DIXIE PLATTER. . . . . . \$50

A PLATTER OF ANY OF OUR STARTERS OR SANDWICHES

NASHVILLE PLATTER. . . \$50

PRINTERS HOT CHICKEN

\*\* SUBSTITUTE FRIED CHICKEN \$45 \*\*

MAC-N-CHEESE PLATTER. . . \$20

ADD ON PULLED PORK, BACON, OR SMOKED CHICKEN +\$15

PRINTERS PLATTER. . . \$30

A PLATTER OF ANY OF OUR SIDES OR SALADS

EVENT PLATTERS FEED APPROXIMATELY 5 PEOPLE AND REQUIRE 24HR ADVANCE NOTICE