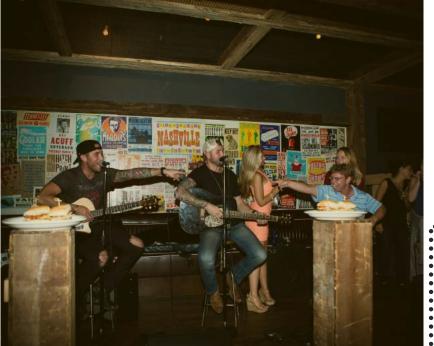

## Live Music Capabilities

### Production Specs

#### STAGE:

22' 6" width x 8' 6" depth x 16" height x 9' 3" ceiling