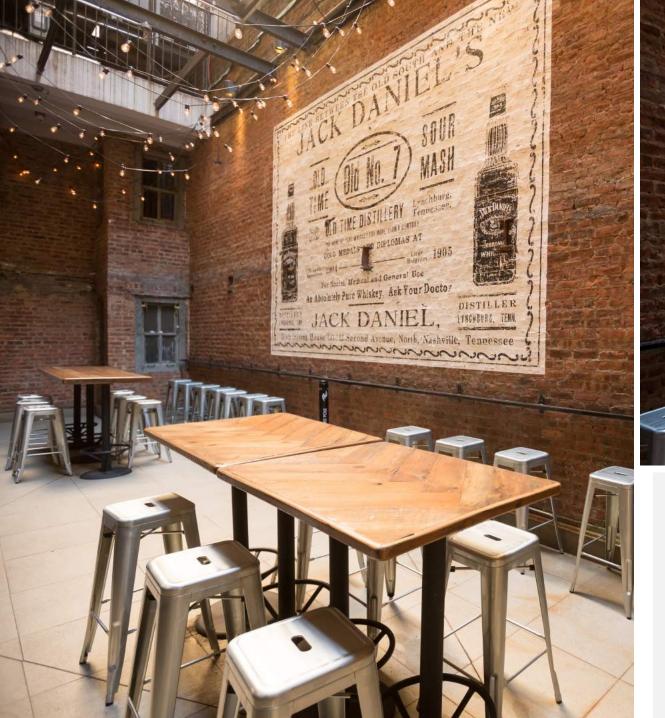

TTER. . . . . . \$50

A PLATTER OF ANY OF OUR STARTERS OR SANDWICHES

NASHVILLE PLATTER. . . \$50

PRINTERS HOT CHICKEN

\*\* SUBSTITUTE FRIED CHICKEN \$45 \*\*

MAC-N-CHEESE PLATTER. . . \$20

ADD ON PULLED PORK, BACON, OR SMOKED CHICKEN +\$15

PRINTERS PLATTER. . . \$30

A PLATTER OF ANY OF OUR SIDES OR SALADS

EVENT PLATTERS FEED APPROXIMATELY 5 PEOPLE AND REQUIRE 24HR ADVANCE NOTICE



#### STARTERS

PIMENTO CHEESE DIP
PIMENTO, CRAB & ARTICHOKE DIP
CHICKEN WINGS

BACON N' BISCUITS PIGS IN A BLANKET GRILLED CORNBREAD FRIED GREEN TOMATOES
HUSH PUPPIES
CHEESE FRIES

#### **SANDWICHES**

HOT CHICKEN
BURGER
GRILLED CHICKEN

SMOKED PULLED PORK SLOPPY JOE FRIED CHICKEN

SIDES & SALADS

COLLARD GREENS
GREEN BEANS
FRENCH FRIES

GRITS BAKED BEANS MIXED GREENS COLE SLAW
WEDGE SALAD
BAKED YAMS







Private & Gutdoor spaces available!







# Pool Table: Pool Table: Beer Pong: \*A

## Live Music Capabilities

### Production Specs

#### STAGE:

22' 6" width x 8' 6" depth x 16" height x 9' 3" ceiling

#### **CONSOLES:**

FOH – Behringer X32 / Monitors are mixed from FOH – 32 Channels – 8 Monitor mixes

#### **MONITORS:**

(1)- QSC K10 Wedge

#### MICS / DIs:

Radial Mono Pro DI (2)

#### **IN-HOUSE BACKLINE:**

Drums: Yamaha stage custom 5 pc. birch kit & hardware

(no cymbals)

Guitar: Fender Deluxe AmpBass: GK 115 combo amp

\*Additional staffing & EQ fees may be required.