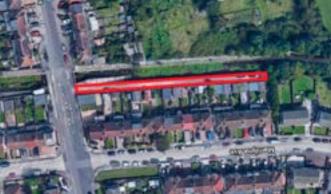

## Land at Marrilyne Avenue, Enfield, Middlesex EN3 6EQ

# A Vacant Plot of Land Measuring Approximately 223 sq m (2,400 sq ft)

#### Location

The plot forms part of road side situated off a residential road in Enfield close to local shops and amenities and surrounded by residential housing. Transport links are provided by Enfield Lock rail station.

### **Description**

The property comprises a roughly rectangular shaped site measuring approximately 223 sq m (2,400 sq ft).