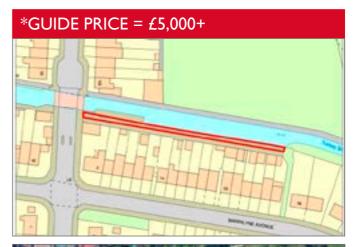

## Land at Marrilyne Avenue, Enfield, Middlesex EN3 6EQ

# A Vacant Plot of Land Measuring Approximately 223 sq m (2,400 sq ft)

#### Location

The plot forms part of road side situated off a residential road in Enfield close to local shops and amenities and surrounded by residential housing. Transport links are provided by Enfield Lock rail station.

### **Description**

The property comprises a roughly rectangular shaped site measuring approximately 223 sq m (2,400 sq ft).