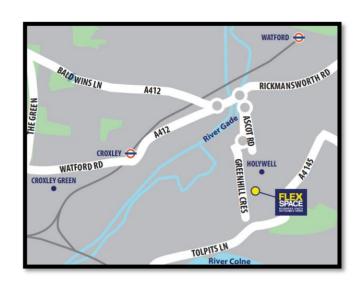

#### LOCATION

Located on Watford Business Park, an area undergoing major improvement. The M1 Motorway (Junction 5) is approx. 3½ miles, M25 (Junctions 18 & 19) approx. 5 miles and thereby to national motorway network, Heathrow, Gatwick, Luton & Stansted Airports.

A regular bus service connects to Watford Town Centre and Watford Junction Station (Euston 18 mins.). The Croxley Metropolitan Line Station is within 1.5 miles (Baker Street 39 minutes).