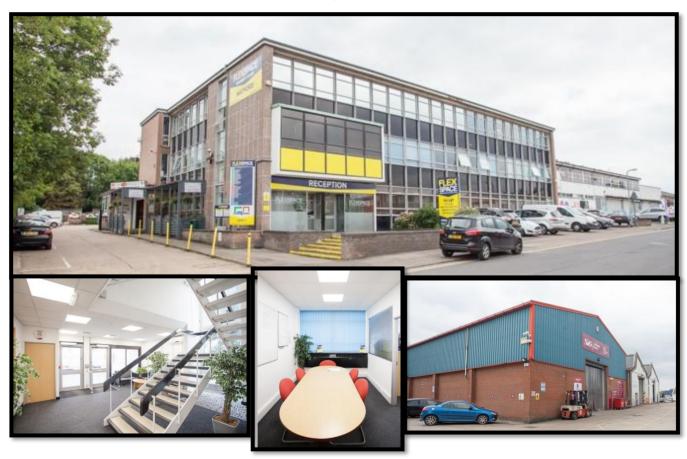

# **To Let**Offices, Warehousing and Workshops

Watford Business Centre, Park House, 15-23 Greenhill Crescent, Watford Business Park, Hertfordshire. WD18 8PH

\* Adaptable, convenient business units on flexible terms \*

#### **DESCRIPTION**

A substantial Business Centre providing offices, workshops and warehousing offered on flexible terms on a wide range of unit sizes. For details of availability please contact Smiddy & Co.

The centre provides a manned reception, free car parking, an on-site café and there is a Morrisons supermarket just 7 minutes' walk away.

## The range of offices include: -

- Offices from 150 10,853 Ft<sup>2</sup>.
- CoWorking space
- Virtual Offices

#### Workshop / Warehousing space: -

• Currently 1,000 – 3,800 Ft<sup>2</sup>.