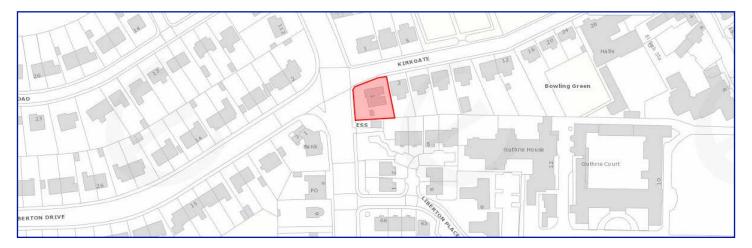

#### **LOCATION**

The subject premises are located on the east side of Liberton Gardens at the corner of Kirkgate to the north in a very prominent corner position. Liberton district of Edinburgh is located approximately 2 miles to the south east of Edinburgh city centre.