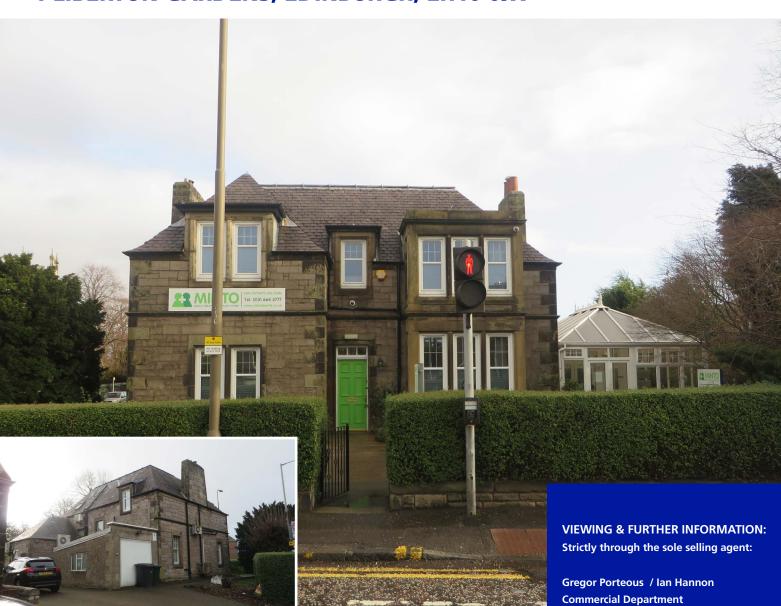

#### **LOCATION**

The subject premises are located on the east side of Liberton Gardens at the corner of Kirkgate to the north in a very prominent corner position. Liberton district of Edinburgh is located approximately 2 miles to the south east of Edinburgh city centre.

#### DESCRIPTION

The subjects currently trade as The Minto Dental Practice which is a dentist surgery arranged over the ground and first floors of a detached former residential villa.

The subjects comprise a 2 storey detached villa of solid stone construction within which there are 2 main dental surgeries, a reception area, an office, an x-ray room and a WC within the main building as well as the waiting room in the conservatory at ground floor level.

The first floor level comprises a further 2 surgery rooms with a decontamination room, a staff kitchen area, staff WC and a small storage room.

Externally, the subjects benefit from a single car garage as well as having a large monoblocked driveway/car park accessed from the Kirkgate with space for up to 4 vehicles. There is also a small enclosed rear garden area as well as a turfed front garden area.