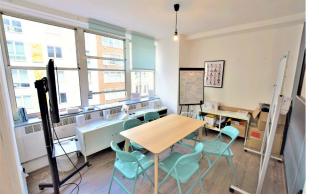

#### **DESCRIPTION**

This bright 2nd floor office space is entirely open plan with 3 private meeting rooms and a large kitchen area. The premises are Plug and Play and benefit from wooden floors, high ceilings, good natural light, central heating and furniture potentially available.

### **AMENITIES**

- · Wooden Floor
- Fully Fitted
- Perimeter Trunking
- · Central Heating
- Excellent Natural Light
- 4 Meeting Rooms
- · Generous Floor to Ceiling Height
- Passenger Lift
- · Reception Area
- 24 Hour Site Security
- 24 Hour Access
- Showers
- Fibre
- · Entryphone System
- EPC Available