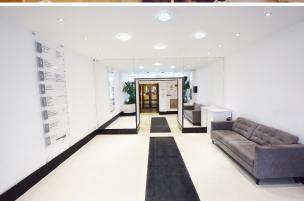

### **AMENITIES**

- · Wooden Floor
- Fully Fitted
- Perimeter Trunking
- · Central Heating
- Excellent Natural Light
- 4 Meeting Rooms
- · Generous Floor to Ceiling Height
- Passenger Lift
- · Reception Area
- 24 Hour Site Security
- 24 Hour Access
- Showers
- Fibre
- · Entryphone System
- EPC Available