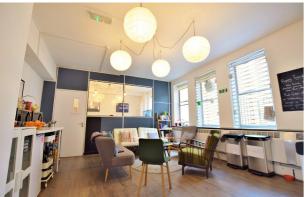

#### **DESCRIPTION**

This bright 2nd floor office space is entirely open plan with 3 private meeting rooms and a large kitchen area. The premises are Plug and Play and benefit from wooden floors, high ceilings, good natural light, central heating and furniture potentially available.

### **AMENITIES**

- · Wooden Floor
- Fully Fitted
- Perimeter Trunking
- · Central Heating
- Excellent Natural Light
- 4 Meeting Rooms
- · Generous Floor to Ceiling Height
- Passenger Lift
- · Reception Area
- 24 Hour Site Security
- 24 Hour Access
- Showers
- Fibre
- · Entryphone System
- EPC Available