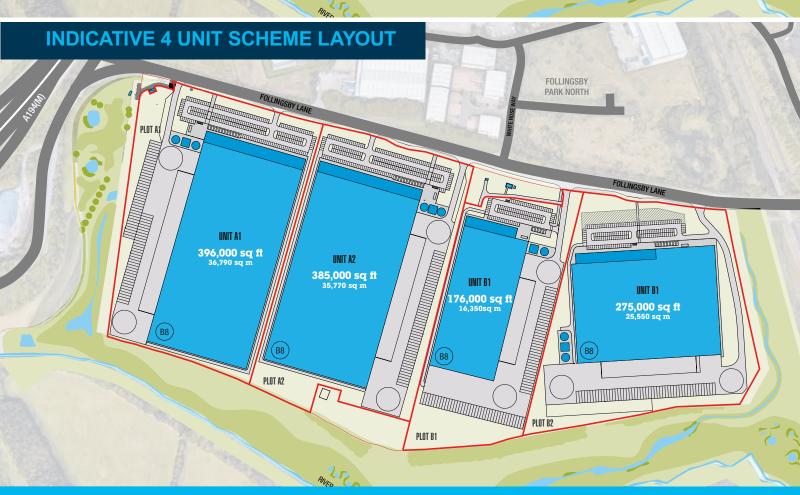

## **ON SITE NOW**

- Planning consent in place for up to 2,500,000 sq ft (including mezzanine)
- Highway junction improvements
- Serviced development plots available now
- Building construction period from 32 weeks
- Building footprints available from 100,000sq ft up to 1,200,000 sq ft
- Up to 28m building heights
- Up to 15.2 MVA power
- 1.6m people within 45 minutes drive
- Enterprise Zone status