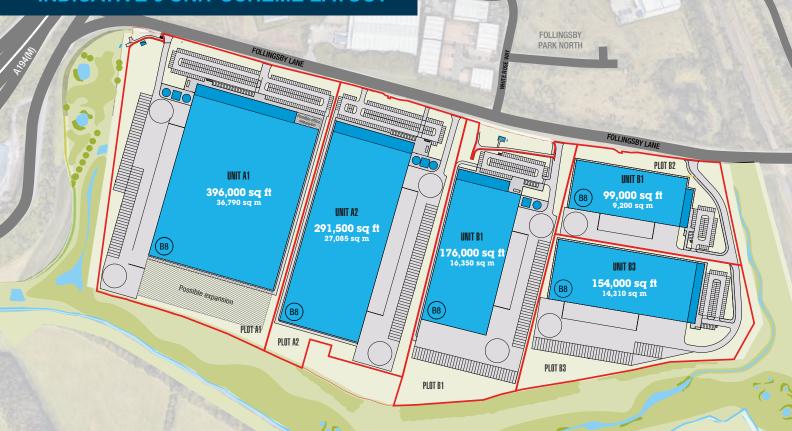

#### **INDICATIVE 5 UNIT SCHEME LAYOUT**

**BUILD TO SUIT OPPORTUNITIES UP TO** 

## **ON SITE NOW**

- Planning consent in place for up to 2,500,000 sq ft (including mezzanine)
- Highway junction improvements
- Serviced development plots available now
- Building construction period from 32 weeks
- Building footprints available from 100,000sq ft up to 1,200,000 sq ft
- Up to 28m building heights
- Up to 15.2 MVA power
- 1.6m people within 45 minutes drive
- Enterprise Zone status