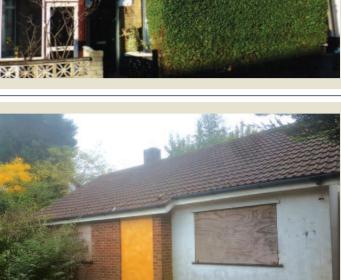

# 26 Edinburgh Road Walthamstow, London E17 7QB

A two bedroom first floor flat in popular convenient location near town centre and good train services - Vacant

#### Tenure

Leasehold. 162 years from 25th March 2017. Ground rent a peppercorn. Location

- Situated on the east side of Edinburgh Road, between
- the junctions of Allen Road and Shrubland Road The market shopping amenities along the High Street and main retail centre of Walthamstow are conveniently nearby
- Walthamstow Leisure Centre is also close by
- Whipp Cross University Hospital is easily accessible The North Circular Road (A406) provides good links to the M11, A12, A10 and M25
- G Walthamstow Central (Victoria Line). Walthamstow (Overground)

# Nalthamstow Queens Road

- Description A first floor flat forming part of a converted mid terrace
- house The carpeted interior, which has gas central heating and double glazing, is presented in reasonable decorative order
- Accommodation
  First Floor Reception Room, Two Bedrooms, Kitchen, Bathroom/WC Viewing. Please refer to our website