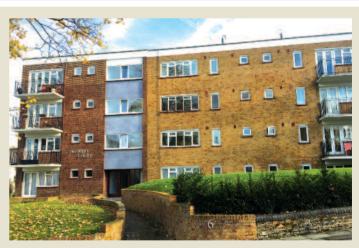

# Flat 11, Drewery Court, 6 The Glebe Blackheath, London SE3 9TJ

Of interest to owner occupiers, investors, builders and developers. A well located one bedroom second floor purpose built flat requiring modernisation - Vacant

## Tenure

Leasehold. 75 years from 24th June 1987. Ground rent £5 per annum. A section 42 notice of the Leasehold Reform, Housing and Urban Development Act 1993 to extend the lease has been served on the landlord.

## Location

- The property is located a short distance from the junction with Lee Terrace
- Shopping facilities are available locally on Royal Parade and Montpellier Vale, along with an excellent selection of cafés, bars and restaurants
- Recreational facilities are located conveniently close by on Blackheath