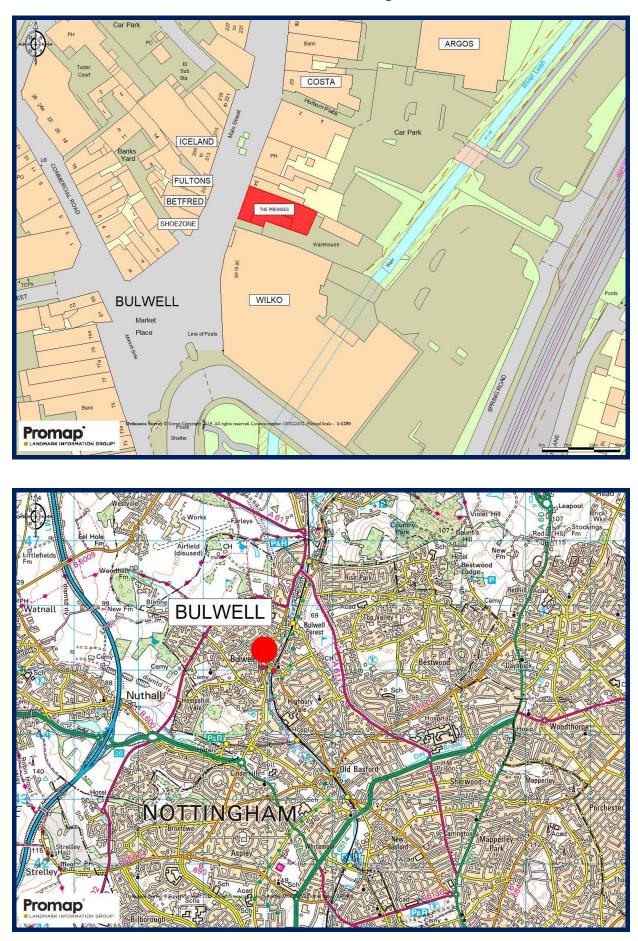

#### **DESCRIPTION AND LOCATION**

The premises are located on Main Street, within the busy town centre pedestrianised shopping area. The approximate location of the premises is shown on the attached location plan.

Bulwell is a busy suburb/market town situated approximately 4 miles north of Nottingham city centre via the A610 and approximately 2 miles from Junction 26 of the M1 motorway. Bulwell has a resident population in the order of 30,000 and has excellent direct tram and rail services linking to the city centre.

50-52 Main Street Bulwell, Nottingham NG6 8EW

(Not to scale for identification purposes only)