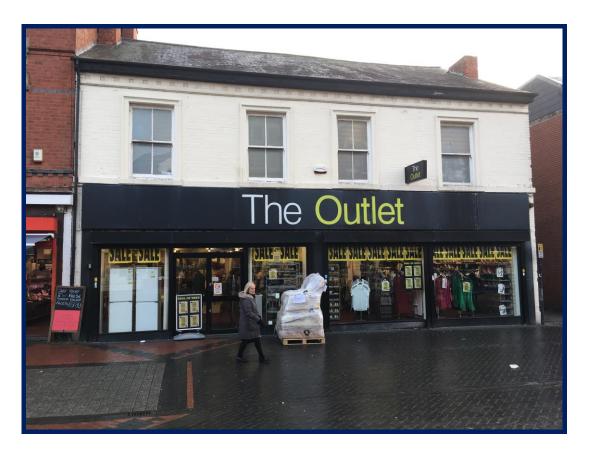

## TOWN CENTRE RETAIL PREMISES TO LET

### 50-52 MAIN STREET, BULWELL, NOTTINGHAM NG6 8EW

- Substantial retail unit available to let in busy pedestrianised town centre location, close to the market place.
- Next to Wilkinsons, opposite Shoezone, Betfred, etc. Other nearby occupiers include Costa, Argos & B&M. Free City Council car parking nearby.
- Approximately 2,716 ft<sup>2</sup> (252.3 m<sup>2</sup>) ground floor retail area plus 2,586 ft<sup>2</sup> (240.3 m<sup>2</sup>) upper floor retail/storage.
- TO LET on new lease at £39,950 per annum exclusive.

#### **DESCRIPTION AND LOCATION**

The premises are located on Main Street, within the busy town centre pedestrianised shopping area. The approximate location of the premises is shown on the attached location plan.