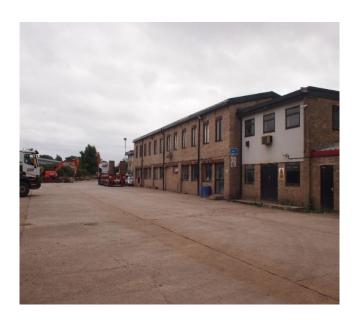

# **Description**

The Property comprises a former depot with on-site parking for plant machinery, heavy goods vehicles and cars. A servicing shed fully fitted with "Pit" is available within the complex and comprises part of the 53,000sqft (4,923 sqm) of built space. The site is fully secured with controlled access and suits a variety of uses due to its location close to the town of Dartford and combination of open yard or storage and the readily adaptable industrial accommodation

#### Location

The depot is accessed via a private driveway off Hawley Road, ideally suited to the movement of low loaders, substantial plant and vehicles. The property provides excellent access to the major local towns via the Hawley Road (A225), and due to its proximity to the A2 trunk road linking London with Dover and Junction 1 of the M25 Motorway, connecting the area to the National Motorway Network and onward to Europe via the channel ports and tunnel.