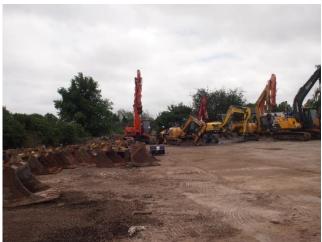

# **Description**

The Property comprises a former depot with on-site parking for plant machinery, heavy goods vehicles and cars. A servicing shed fully fitted with "Pit" is available within the complex and comprises part of the 53,000sqft (4,923 sqm) of built space. The site is fully secured with controlled access and suits a variety of uses due to its location close to the town of Dartford and combination of open yard or storage and the readily adaptable industrial accommodation