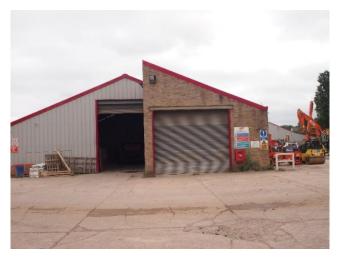

# **Description**

The Property comprises a former depot with on-site parking for plant machinery, heavy goods vehicles and cars. A servicing shed fully fitted with "Pit" is available within the complex and comprises part of the 53,000sqft (4,923 sqm) of built space. The site is fully secured with controlled access and suits a variety of uses due to its location close to the town of Dartford and combination of open yard or storage and the readily adaptable industrial accommodation

#### **Accommodation**

We are advised there is in the order of 53,000sqft (4,923 sqm) on the site of built space, comprising offices, workshops and storage. It is anticipated that occupiers will primarily be interested in the yard and most likely look to rearrange some of the accommodation to suit their specific needs.