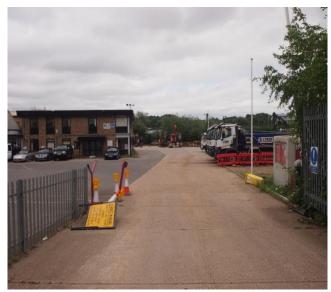

#### Location

The depot is accessed via a private driveway off Hawley Road, ideally suited to the movement of low loaders, substantial plant and vehicles. The property provides excellent access to the major local towns via the Hawley Road (A225), and due to its proximity to the A2 trunk road linking London with Dover and Junction 1 of the M25 Motorway, connecting the area to the National Motorway Network and onward to Europe via the channel ports and tunnel.