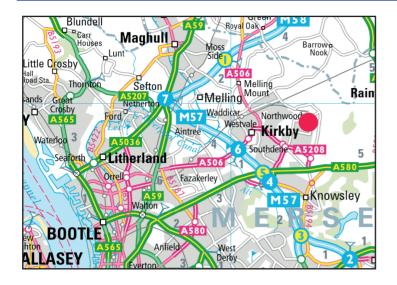

### **LOCATION**

The property is located on Gores Road on the established Knowsley Industrial Park. The East Lancashire Road, (A580), forms the southern boundary of the park and junctions 4 and 5 of the M57 motorway are in close proximity, providing easy access to the M62 located approximately 7 miles to the south. Liverpool City Centre is approximately 7 miles to the west.