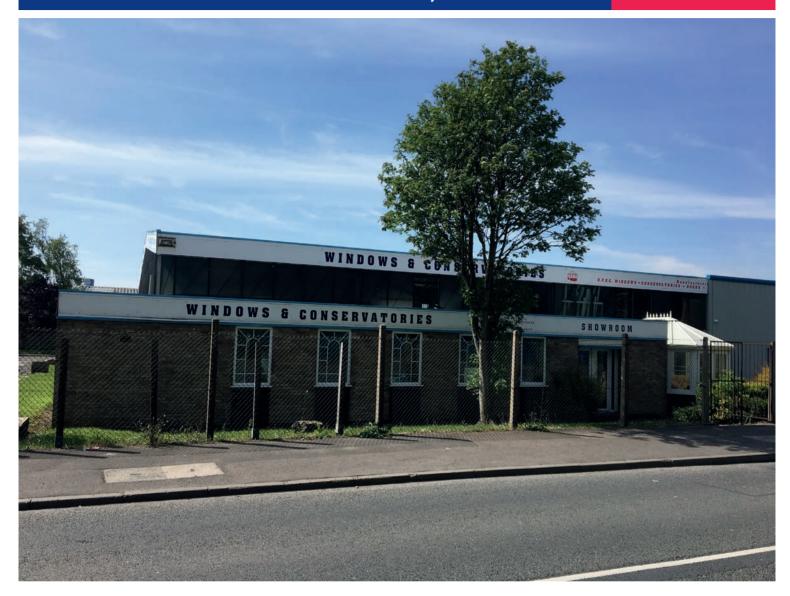

## UNIT D, GORES ROAD, KNOWSLEY INDUSTRIAL ESTATE

### **DESCRIPTION**

The property is a steel portal frame warehouse frame with office and welfare facilities and ample loading and car parking. The property benefits from a roler shutter loading door and three-phase power.