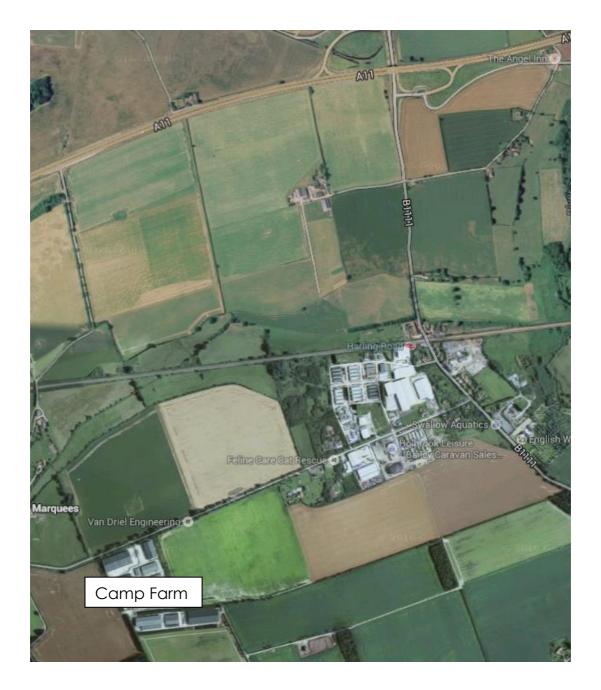

## LOCATION

Camp Farm is situated immediately adjacent to Roudham Road linking to the A11 within approximately one mile. The site is approximately six miles north east of Thetford. The A11 provides the principle road access out of the county and provides direct access to the A14 and M11.

As well as offering an excellent link into the major road networks, the site also enjoys a quiet countryside location.