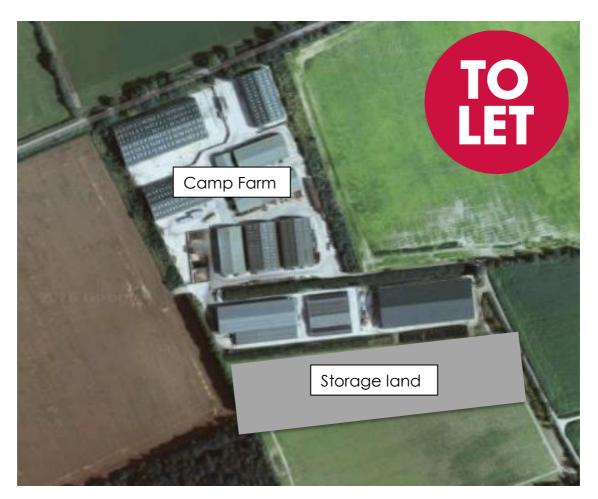

# Concrete hard standing Camp Farm, Roudham, Norfolk, NR16 2RL

### **OPEN STORAGE SITE WITH EXCELLENT ROAD LINKS TO THE A11**

- The site provides up to circa 6 acres (2.43 hectares) of land (sts)
- The site is fully concreted and benefits from mains electricity and lighting
- Potential to subdivide to accommodate smaller requirements
- Popular business location offering excellent road links to the major road networks

#### DESCRIPTION

The site comprises a total of 6 acres of open storage land accessed through Camp Farm. Camp Farm is an established warehouse and logistics park secured by a gated entrance from Roudham Road.

The site is fully concreted and benefits from mains electricity and lighting.

Consideration may be given to sub-division of the site to accommodate smaller requirements.