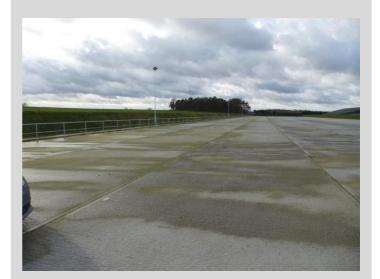

### **OPEN STORAGE SITE WITH EXCELLENT ROAD LINKS TO THE A11**

- The site provides up to circa 6 acres (2.43 hectares) of land (sts)
- The site is fully concreted and benefits from mains electricity and lighting
- Potential to subdivide to accommodate smaller requirements
- Popular business location offering excellent road links to the major road networks

The site is fully concreted and benefits from mains electricity and lighting.

Consideration may be given to sub-division of the site to accommodate smaller requirements.

#### ACCOMMODATION

The site has the following approximate area:

6 acres (2.43 hectares) subject to survey.