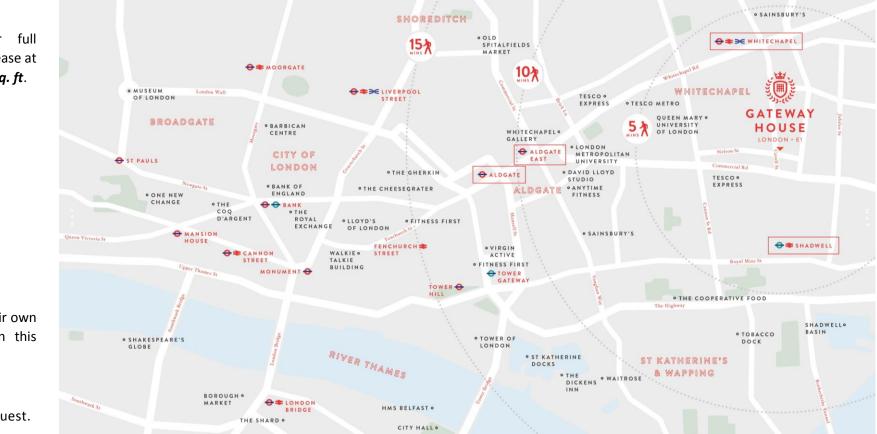

# TO LET NEW BUILD MEDIA STYLE OFFICES

The property is situated in a prime location on both the cusp of the City and Shoreditch's digital hub, silicon roundabout, and the superb transport links it affords to Canary Wharf (7 mins) and London Bridge (8 mins), with the cultural and lifestyle benefits of St Katherines Dock, Spitalfields and Whitechapel.

The arrival of the Crossrail at Whitechapel is yet another hugely transformative benefit, putting Bond Street just 10 minutes away, the boutique theatres, restaurants of the West End have never been closer. There are also 13 acres of public space that are bringing some green energy to the heart of London and there isn't a more dynamic work-live district in all of the capital.