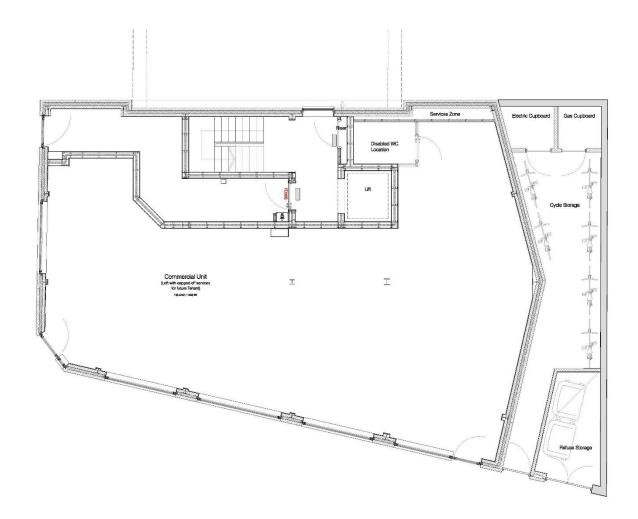

SHADWELL BASIN TOBACCO DOCK

SHADWELL SHADWELL TRAIN STATION DLR STATION BUTLER'S ST KATHERINE WHARF DOCK TOWER

TOWER TH OF LONDON SHA

THE THE WALKIE SHARD TALKIE BUILDING The unit provides a self-contained ground floor open plan office unit with an excellent return frontage.

The floor is offered in a developers shell basis.

| Floor:        | Sq Ft        | Sq M         |
|---------------|--------------|--------------|
| Ground Floor: | 1,428 sq. ft | 132.67 sq. m |