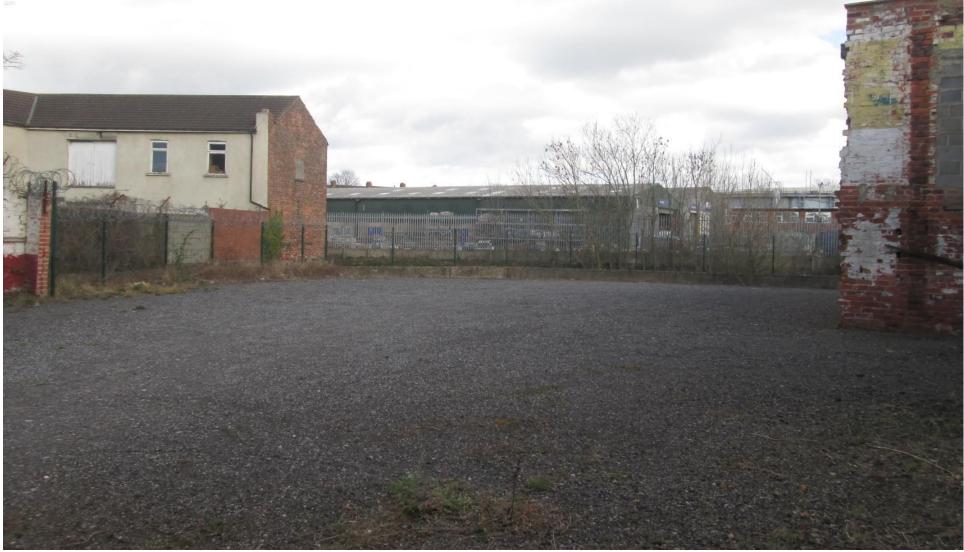

# Secure Compound, Adjacent to Wooler Street Darlington, Co Durham, DL1 1RQ

Fenced and Surfaced Compound Approx. 724sq.m. (0.18 acres)

#### PREMISES

The site is of an irregular shape surfaced with compacted hard standing and securely fenced bound by the River Skerne to the west.

There are no services.

Total Site Area Approx. 724sq.m. (Approximate measurement taken from Promap Mapping Service)