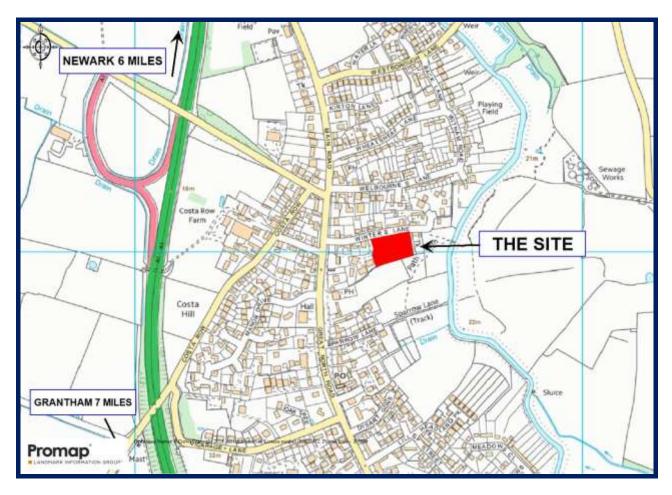

## WINTERS LANE, LONG BENNINGTON, NEWARK NG23 5DW – LOCATION PLAN

For Identification Purposes Only

Long Bennington is situated approximately mid-way between Newark and Grantham with excellent road links via the A1 bring the surrounding larger centres of Lincoln and Nottingham within easy commuting distance. East coast mainline train stations in both Newark & Grantham provide regular commuter services to London & Leeds.