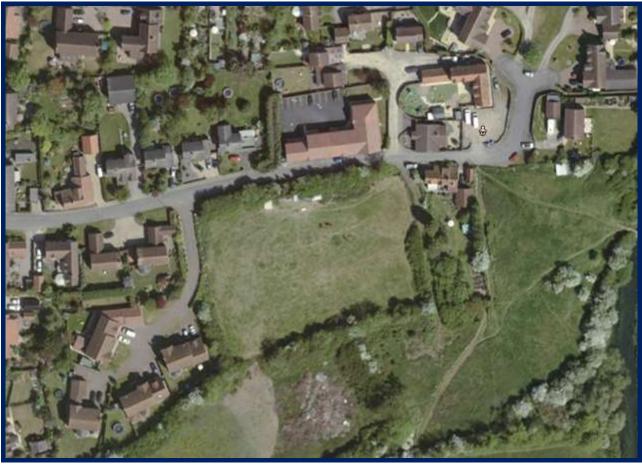

#### **DESCRIPTION & LOCATION**

The land comprises a regular shaped approximately level site situated in a mature residential setting on the edge of the popular and sough after village of Long Bennington which offers excellent amenities including pubs, restaurant, modern medical centre, primary school, Co-op convenience store, etc.

#### THE SITE

Currently used as a paddock, the site extends to **0.549 hectares** (1.356 acres) with a frontage of approximately 276 ft (84 m) to Winter's Lane. N.B. The track to the Eastern boundary of the site shown as being within area on the indicative plan submitted as part of the planning application is excluded from the land to be sold.