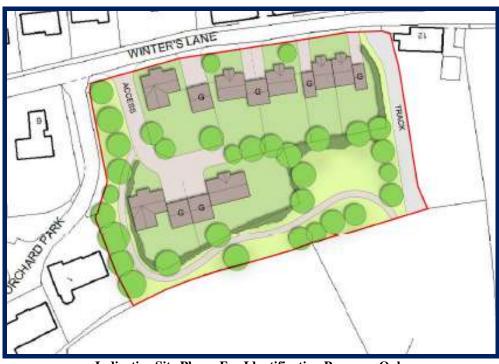

# ATTRACTIVE DEVELOPMENT SITE FOR SALE

**Indicative Site Plan – For Identification Purposes Only** 

# LAND OFF WINTER'S LANE, LONG BENNINGTON NEWARK NG23 5DW

- Outline Consent for 7 dwellings in mature residential setting
- 0.549 hectares (1.356 acres)
- No Section 106 or CIL contributions
- Sought after location in popular village well served with local amenities
- For Sale by private treaty

#### THE SITE

Currently used as a paddock, the site extends to **0.549 hectares** (1.356 acres) with a frontage of approximately 276 ft (84 m) to Winter's Lane. N.B. The track to the Eastern boundary of the site shown as being within area on the indicative plan submitted as part of the planning application is excluded from the land to be sold.

### **PLANNING**

The land has Outline Planning Permission for up to 7 dwellings in accordance with application Ref: S17/1615 which was granted on 29<sup>th</sup> November 2017. Full detailed of the application and planning permission can be viewed or downloaded via the following link: