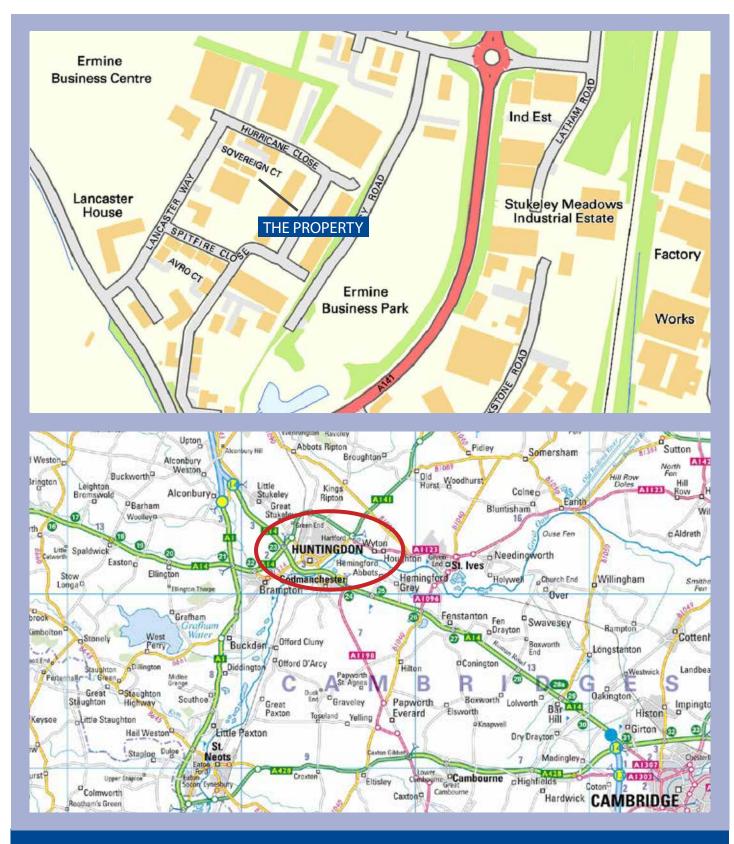

**Site Plan :** Unit B, Sovereign Court, Ermine Business Park, Huntingdon, PE29 6XU Ref: C-792A

**Location Plan:** Unit B, Sovereign Court, Ermine Business Park, Huntingdon, PE29 6XU Ref: C-792A