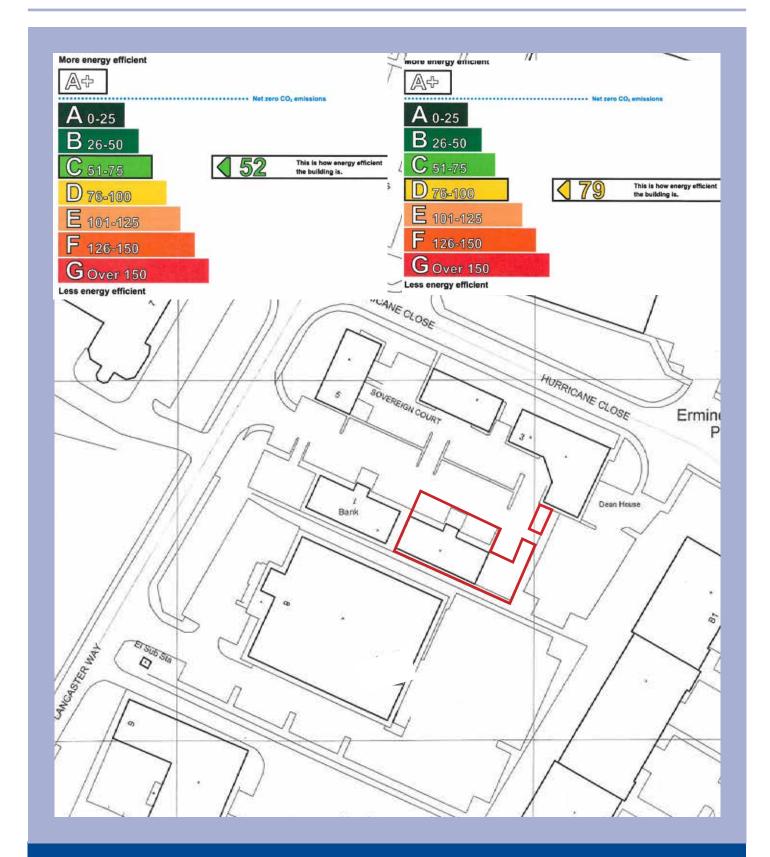

## **EPC**

See page 3.

**Site Plan :** Unit B, Sovereign Court, Ermine Business Park, Huntingdon, PE29 6XU Ref: C-792A

**Location Plan:** Unit B, Sovereign Court, Ermine Business Park, Huntingdon, PE29 6XU Ref: C-792A