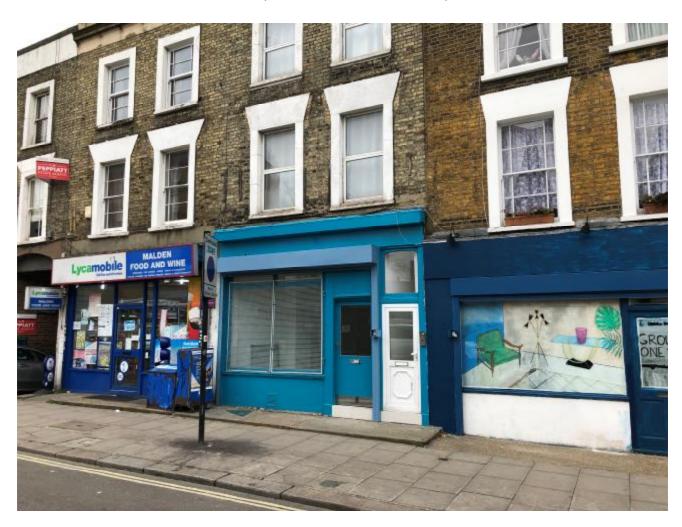

# A1 LOCK-UP SHOP TO LET

344 Sq Ft (32 Sq M)

MALDEN ROAD, KENTISH TOWN, LONDON NW5

LOCATION: The property is prominently located on Malden Road close to its

junction with Prince of Wales Road. The local amenities of Kentish Town and Camden Lock are within walking distance. Transport facilities are convenient with Kentish Town West (London Overground), Kentish Town and Chalk Farm Stations (London Underground Northern Line) being within 15 minutes' walk.

Numerous bus routes also serve the area.

DESCRIPTION: The property comprises a lock-up retail unit on ground floor with

kitchenette & WC facilities to the rear.

66-70 Parkway, London NW1 7AH

T: 020 7482 1203 • F: 020 7482 4441 • E: mail@christo.co.uk • www.christo.co.uk