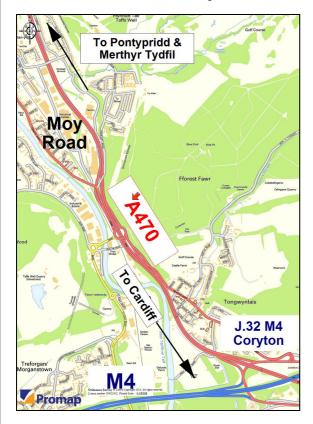

# Location (CF15 7QR)

The property is situated on the Moy Road Industrial Estate at Taffs Well, Cardiff, which is strategically located circa 1 ½ miles from J.32 of the M4 at Coryton. The estate is also situated adjacent to the A470 dual-carriageway.

Access to the estate is via the Gwaelod-Y-Garth roundabout off the A470 and following the road towards Taffs Well railway station. Proceed along the road for c. half a mile and the Moy Road Industrial Estate is situated on the right hand side.