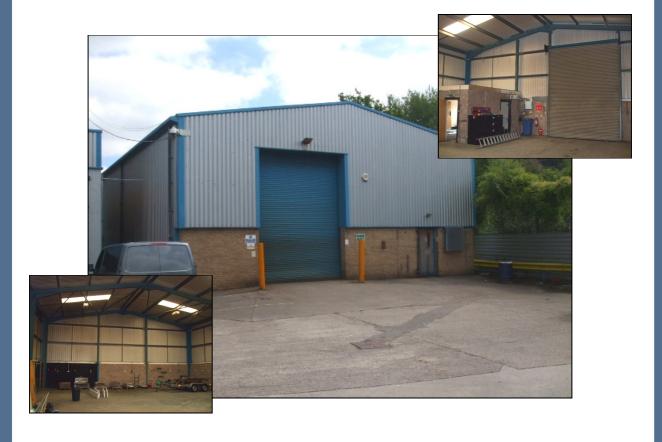

# **Description**

The Moy Road Industrial Estate benefits from being within a secure fenced compound.

Unit 19 comprises a modern detached workshop to the rear of the entrance to the estate. The unit also benefits from the following:

- steel portal frame construction;
- sodium lighting;
- 1x. vehicular roller shutter door access;
- single office + wc. facilities;
- front loading/car park area.

# **Accommodation (Gross Internal Area)**

|                        | Sq.m. | Sq.ft. |
|------------------------|-------|--------|
| Main Workshop          | 246   | 2,653  |
| Inc.:<br>Office/ancil. | 21    | 222    |