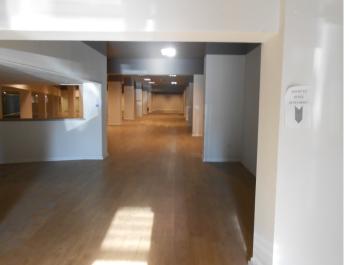

# **DESCRIPTION**

The property is a retail warehouse at ground floor level with a frontage to the side of the Porcelanosa tile showroom. Internally the floor to ceiling height is approximately 3.6 m and double doors provide access. There is a excellent opportunity to place a company's brand on the front of the unit.