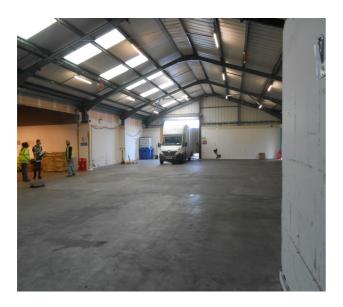

At the rear there are extensive storage areas with a loading yard. The storage areas comprise a traditional warehouse together with a number of extensive storage tunnels which have a floor to ceiling height of approx. 3 m and provide dry storage.