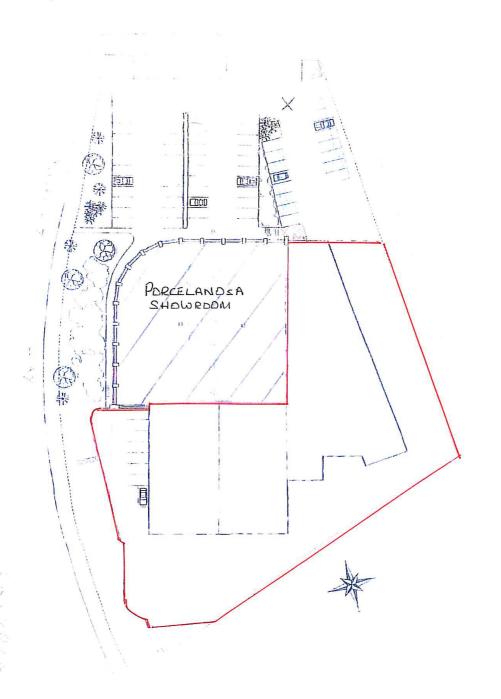

# **LOCATION**

The property is located in Purley Way which is ranked number One retail warehouse destination in London and is in the top 10 retail warehouse destination in the UK. Purley Way has a population of in excess of 2 million and has one of the largest concentrations of retail warehousing in the country. The property is located to the rear of the Porcelanosa showroom which fronts onto Purley Way.

# **ACCOMMODATION**

Retail Warehousing and Storage 18,974 sq.ft. 1,763 sq.m. 17 car parking spaces.