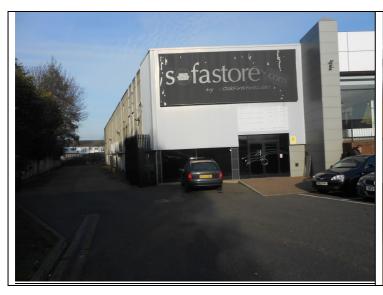

# Marshall House, 468-472 Purley Way Croydon, CRO 4RG

# **DESCRIPTION**

The property is a retail warehouse at ground floor level with a frontage to the side of the Porcelanosa tile showroom. Internally the floor to ceiling height is approximately 3.6 m and double doors provide access. There is a excellent opportunity to place a company's brand on the front of the unit.