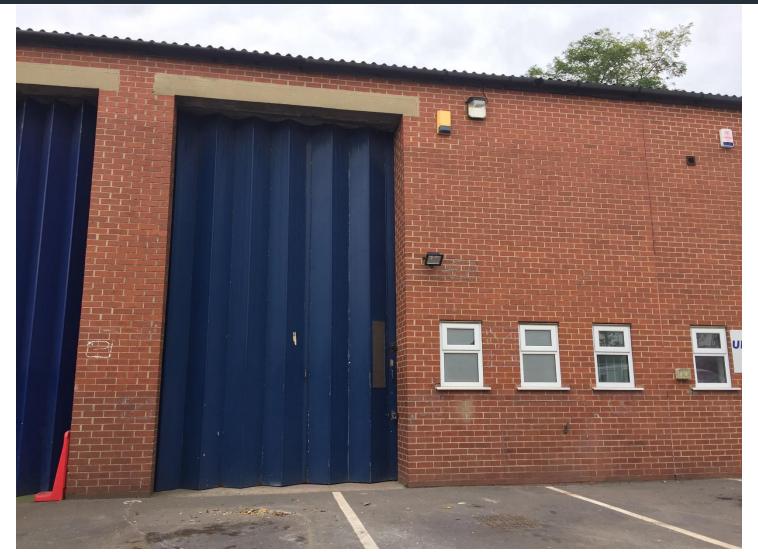

#### DESCRIPTION

The property is a modern industrial unit with brick elevations under a profile pitched roof. To the ground floor there is a workshop accessed via a 3.2-metre-wide sliding door with a generous height of 5.7 m to eaves in the main workshop. There is an additional office and WC to the ground floor. The unit is lit with fluorescent strip lighting. There is parking outside for 4 cars in the secured tarmac surfaced yard