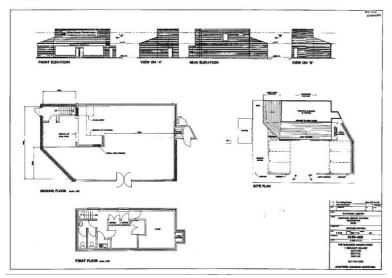

# A rare opportunity to occupy a highly prominent retail unit with parking adjacent to the A40

300 London Road is a stand alone retail premises with dedicated parking to the front of the unit. The property was originally constructed as a petrol filling station and has been adapted into its current configuration. It is arranged over 2 floors with predominantly open plan retail accommodation at ground floor level and storage / offices at first together with WC and kitchenette facilities. To the front of the premises there is dedicated parking for approximately 6 cars.

| Unit             | Floor  | Size sq ft | Status    |
|------------------|--------|------------|-----------|
| Retail           | Ground | 1,141      | Available |
| Office / Storage | First  | 366        | Available |
| Total            |        | 1,507      |           |