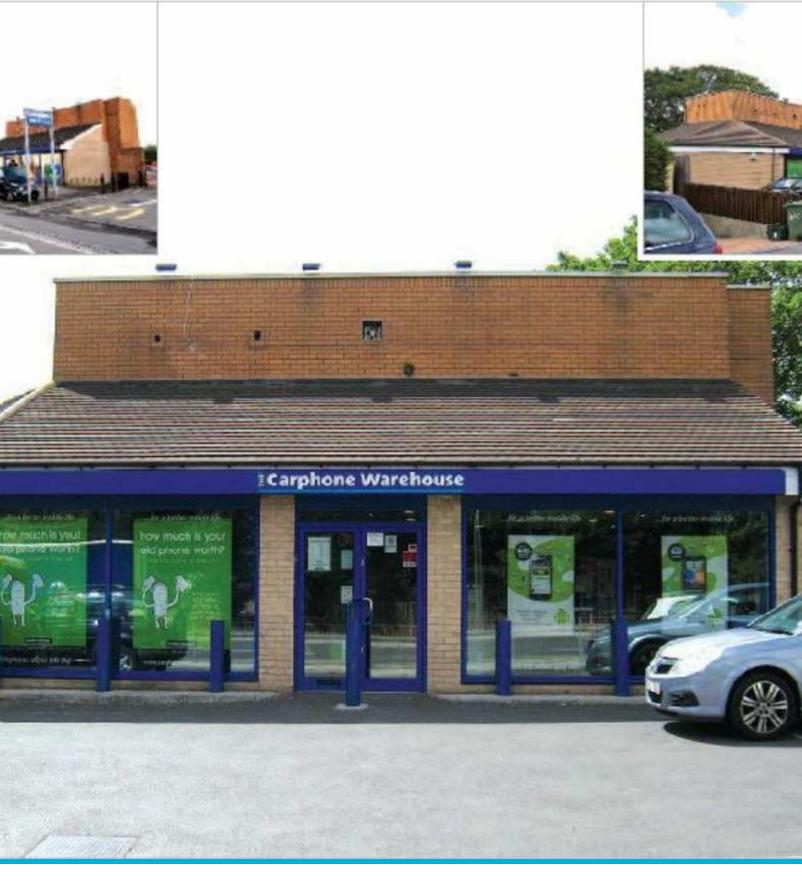

# A rare opportunity to occupy a highly prominent retail unit with parking adjacent to the A40

300 London Road is a stand alone retail premises with dedicated parking to the front of the unit. The property was originally constructed as a petrol filling station and has been adapted into its current configuration. It is arranged over 2 floors with predominantly open plan retail accommodation at ground floor level and storage / offices at first together with WC and kitchenette facilities. To the front of the premises there is dedicated parking for approximately 6 cars.

## **Highlights**

- Hugely Prominent
- Easy Ring Road / Motorway Access
- Dedicated Parking

#### **Property details**

| Rent           | £27,000 per annum                                                                                                  |  |  |
|----------------|--------------------------------------------------------------------------------------------------------------------|--|--|
| Building type  | Retail                                                                                                             |  |  |
| Planning class | A1                                                                                                                 |  |  |
| Size           | 1,507 sq ft                                                                                                        |  |  |
| VAT charges    | All figures quoted are exclusive of VAT where applicable.                                                          |  |  |
| Lease types    |                                                                                                                    |  |  |
| Lease details  | The premises are being offered by way of a new full repairing and insuring lease for a term of years to be agreed. |  |  |