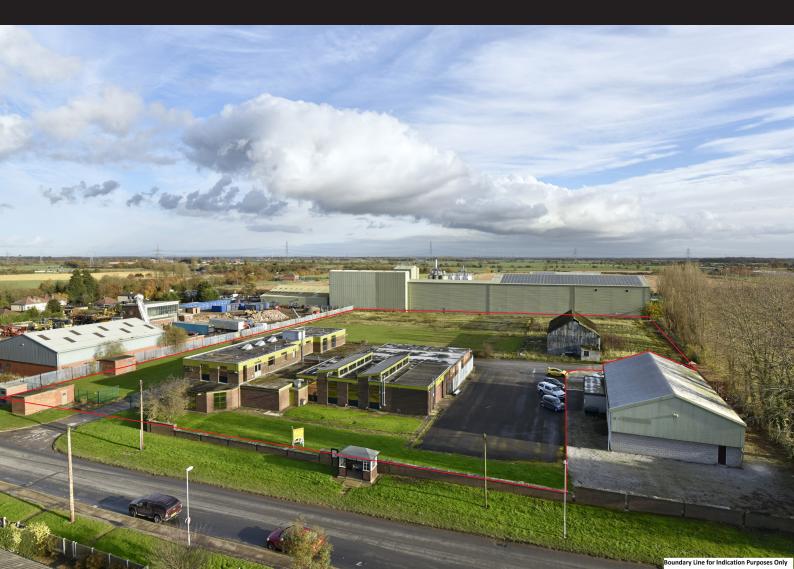

#### Location

The property is strategically located just one mile from Pollington village, and less than 5 miles from Junction 34 of the M62 Motorway.

The property itself is accessed off Gowdall Lane which leads directly to Pollington village via Pinfold Lane.

#### Description

The property comprises a modern detached hybrid HQ office / industrial building, which benefits from the following specification;

- Up to 7,865 sq. ft of HQ offices
- Expansion land of 2.216 acres
- Large, flat and regular-shaped site with the potential to be fully secured
- · Loading via 2 ground level roller shutter doors

#### Accommodation

| Accommodation          | sq. m    | sq. ft |
|------------------------|----------|--------|
| Warehouse / Production | 766.54   | 8,251  |
| Ground Floor Offices   | 387.38   | 4,170  |
| First Floor Offices    | 343.24   | 3,695  |
| Rear Storage Building  | 231.33   | 2,490  |
| Total                  | 1,728.49 | 18,605 |