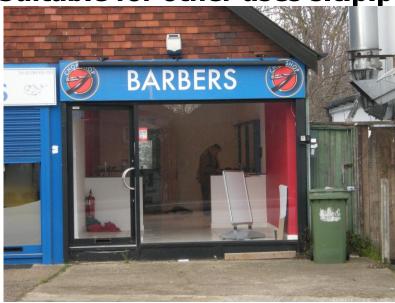

## 104 Thorpe Lea Road EGHAM Surrey TW20 8BN

## TO LET/FOR SALE

Lock-up retail unit 625 sq ft (58 sq m) Suitable for other uses s.t.p.p.

- Prominent location on busy thoroughfare
- Close to Londis, William Hill, Martin's Newsagents
- Densely populated residential area close to large school
- Possibility of A3/A5 catering uses and developing roof space s.t.p.p.
- Display forecourt