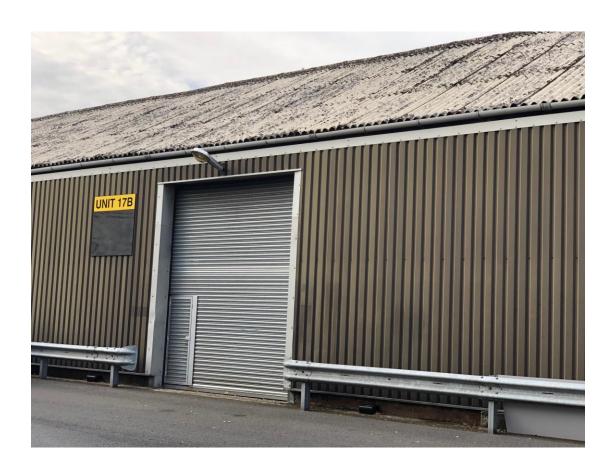

# **DESCRIPTION**

Unit 17B is a mid-terraced, timber framed unit with profiled clad elevations under a pitched roof.

## **AMENITIES:**

Sodium lighting

Surface level loading door 3.24m w x 3.95m h

• Min eaves 4.24m • B1/B2/B8 uses