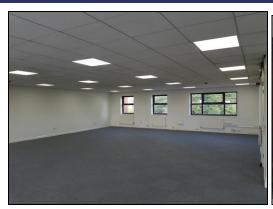

### Description

The property comprises a three storey office building with a mixture of open plan and partitioned offices accessed from a main staircase and passenger lift. The offices have gas central heating, suspended ceilings and a mixture of ceiling mounted and recessed fluorescent lighting. Each floor benefits from male and female w/c's.