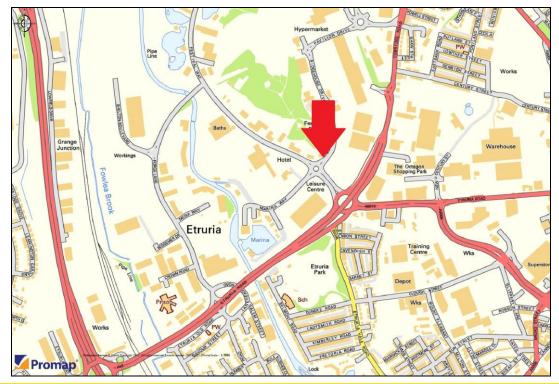

#### Location

The property is prominently located Ridgehouse Drive, the main entrance to Festival Park. Festival Park is accessed off Etruria Road and the A500. The A500 D Road provides dual carriageway links to Junctions 15 and 16 of the M6 Motorway and A50.

Ridgehouse Drive occupiers include Bowcock & Pursail Solicitors, Lesniak Swan, City Tax Shop along with adjoining occupier Natwest Bank and Keys Estates Agents on the ground floor.

There are a variety of other occupiers on the business park including Bet 365, Wardell Armstrong, Novus and Mansfield.