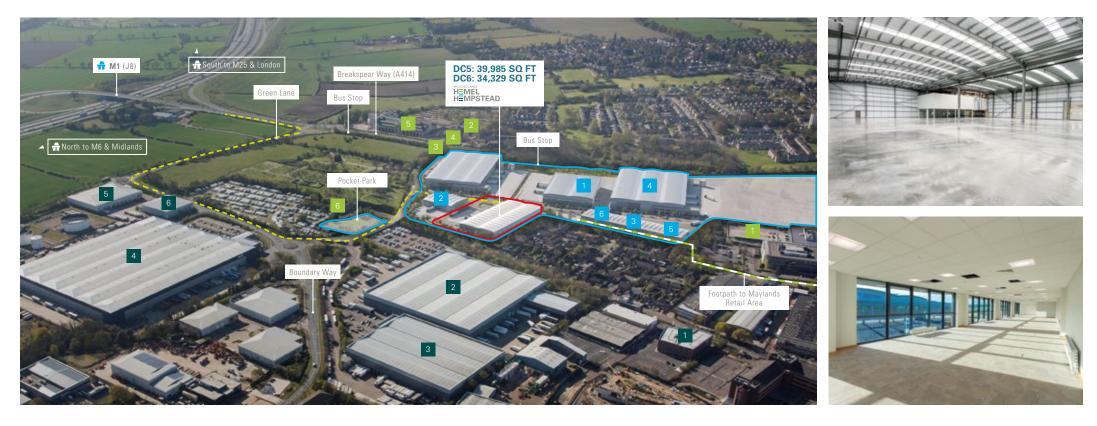

DC5: 39,985 SQ FT (3,715 SQ M) DC6: 34,329 SQ FT (3,189 SQ M) AVAILABLE NOW NEW GRADE A WAREHOUSE / DISTRIBUTION UNITS

prologis.co.uk/hemelhempstead

#### LOCAL AMENITIES

| 1 | Nuffield Health, Fitness & Wellbeing Gym |
|---|------------------------------------------|
| 2 | Holiday Inn                              |
| 3 | Shell Garage                             |
| 4 | BP Garage and M&S                        |
| 5 | Breakspear Park                          |
| 6 | Jack & Jill Day Nursery                  |

#### LOCAL OCCUPIERS

| 2 | Martin Brower  |
|---|----------------|
| 3 | Cormar Carpets |
| 4 | Amazon         |
| 5 | Majestic Wine  |
| 6 | DBD            |