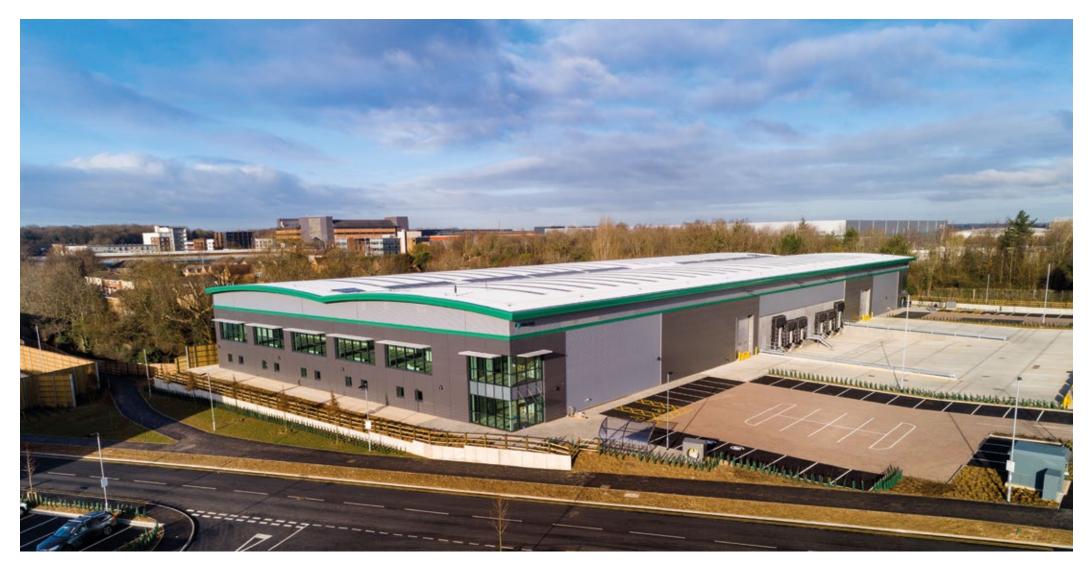

DC5: 39,985 SQ FT (3,715 SQ M) DC6: 34,329 SQ FT (3,189 SQ M) AVAILABLE NOW NEW GRADE A WAREHOUSE / DISTRIBUTION UNITS

prologis.co.uk/hemelhempstead

## MADE WITH YOU IN MIND

An exclusive opportunity to secure new Grade A distribution unit, in an established logistics location, strategically placed on the M1 corridor with the ability to serve London and the Midlands.

## YOU HAVE HIGH STANDARDS WE RAISE THE BAR

- B1c, B8 usage with 24/7 access
- Grade A office specification
- Ample power with 550kVA available
- High quality, managed private estate
- Landscaped environment