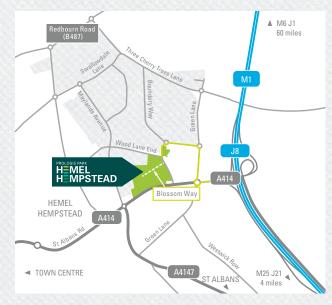

- Less than a mile to the M1 (J8) with an immediate link to the M25 (J21)
- Over 45 million people can be reached within a four and a half hour drive time
- Large, highly skilled and growing labour pool on your doorstep
- Highly visible to Breakspear Way (A414)
- Excellent local amenities in the immediate vicinity

#### LOCAL AMENITIES

| 1 | Nuffield Health, Fitness & Wellbeing Gym |
|---|------------------------------------------|
| 2 | Holiday Inn                              |
| 3 | Shell Garage                             |
| 4 | BP Garage and M&S                        |
| 5 | Breakspear Park                          |
| 6 | Jack & Jill Day Nursery                  |

#### LOCAL OCCUPIERS

| 2 | Martin Brower  |
|---|----------------|
| 3 | Cormar Carpets |
| 4 | Amazon         |
| 5 | Majestic Wine  |
| 6 | DBD            |

| ROAD                    |       |      |
|-------------------------|-------|------|
|                         | MILES | MINS |
| M1 J8                   | <1    | 4    |
| M1/M25 Interchange      | 4     | 8    |
| M40 J1a                 | 19    | 20   |
| M4 J4b                  | 24    | 24   |
| Central London          | 26    | 70   |
| M11 J6                  | 28    | 28   |
| M1/M6 Interchange       | 60    | 60   |
| PORT                    |       |      |
|                         | MILES | MINS |
| Tilbury                 | 51    | 55   |
| DP World London Gateway | 54    | 55   |
| Southampton Port        | 92    | 90   |
| Felixstowe              | 101   | 100  |