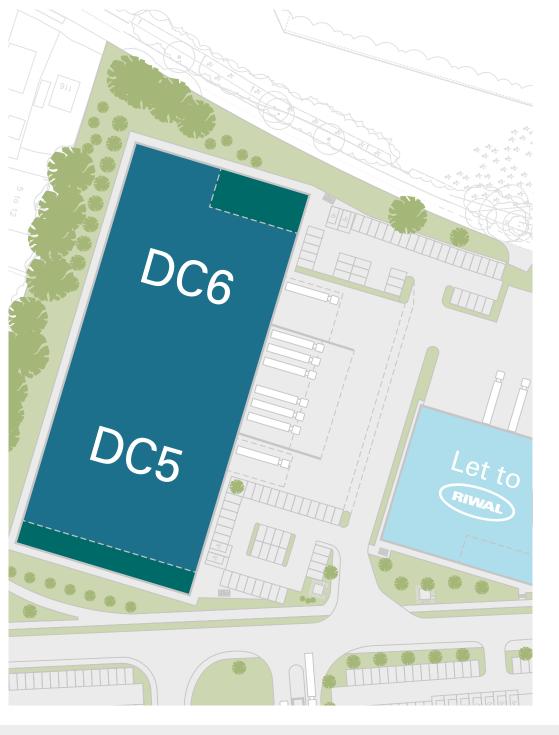

## DC5

| Total               | 39,985 | 3,715 |
|---------------------|--------|-------|
| First Floor Offices | 3,863  | 359   |
| Warehouse           | 36,122 | 3,356 |
|                     | sq ft  | sq m  |

## DC6

| Total               | 34,329 | 3,189 |
|---------------------|--------|-------|
| First Floor Offices | 3,254  | 302   |
| Warehouse           | 31,075 | 2,887 |
|                     | sq ft  | sq m  |

#### Also available as one unit