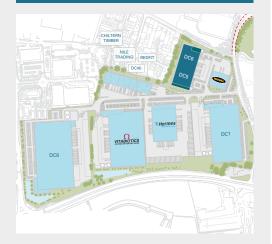

#### OTHER BUILDINGS

| UNDER OFFER     | 149,393 sq ft | DC1  |
|-----------------|---------------|------|
| Hermes          | Pre-Let to    | DC2  |
| VITABIOTICS     | Let to        | DC3  |
| CHILTERN TIMBER | Let to        | DC4  |
| NILE TRADING    | Let to        | DC4a |
|                 | 8,784 sq ft   | DC4b |
| REDFIT          | Let to        | DC4c |
| RIWAL           | Let to        | DC7  |
|                 | 225,000 sq ft | DC8  |