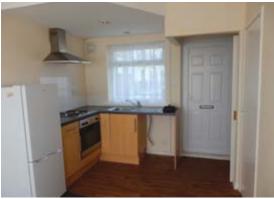

#### Lounge: Wall heater, windows to rear aspect.

Kitchen: Range of modern floor and wall units, stainless steel sink and drainer, integrated oven and hob with extractor hood, tiled splash back, storage cupboard.
Bedroom: Rear aspect, window, wall heater.
Bathroom: Low level WC, pedestal sink, walk in shower cubicle.