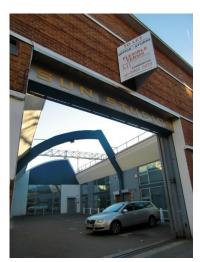

# UNIT 3 SUN STUDIOS 30 WARPLE WAY Acton W3 0RX

## TO LET - New Lease

LOCATION:

Sun Studios is situated on the west side of Warple Way [one-way south bound]; adjacent to its junction with Bradford Road and 150m of its junction with Uxbridge Road (A4020). A good selection of shops, restaurants, etc. available along The Vale (Uxbridge Road) which leads to Acton Town Centre. Acton Central London Overground (North London Line) station is within ½ mile to the north west. Stamford Brook and Turnham Green (District line) TfL stations are just over ½ mile to the south. Convenient for the Motorway Networks of the A40/M40 & A4/M4. Limited derestricted parking close by as well as "pay & display" bays. Many bus routes serve the area.