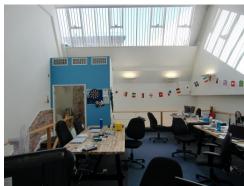

### Very well presented versatile workspace

Office/Studio – 1,285 sq. ft. (119.38m²)

#### **ACCOMMODATION:**

Self-contained building arranged over the ground floor and mezzanine (NIA):

**Ground Floor - 715 sq. ft.** (66.43m²)

Open plan areas plus 3 offices & storage

**Mezzanine** - 570 sq. ft. (52.95 m²)

Open plan plus meeting room

**TOTAL** - 1,285 sq. ft. (119.38m²)

Plus: 2 x W.C.s/Washrooms

**Kitchenette** 

1 x Car Parking Space

(the above measurements, etc. are approximate and for guidance only)

www.zoopla.co.uk www.EGPropertylink.com www.movehut.co.uk

11 DEVONSHIRE MEWS, CHISWICK, LONDON W4 2HA T: 020 8995 5678

info@mjfinncommercial.co.uk www.mjfinncommercial.co.uk

FEATURES: SELF-CONTAINED OFFICE BUILDING FINISHED TO A VERY GOOD STANDARD • GOOD

NATURAL LIGHT ● HIGH CEILINGS (UP TO 17'7 [5.36M] ON THE MEZZANINE LEVEL ●

KITCHENETTE ● 2 X W.C.S/WASHROOMS ● AIR - CONDITIONING (not tested) ●

CARPETED • 1 x PARKING SPACE • Furniture potentially available • TO LET

New Lease - Sole Agent