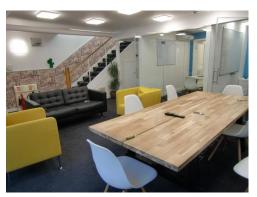

### Very well presented versatile workspace

Office/Studio – 1,285 sq. ft. (119.38m²)

#### **ACCOMMODATION:**

Self-contained building arranged over the ground floor and mezzanine (NIA):

**Ground Floor - 715 sq. ft.** (66.43m²)

Open plan areas plus 3 offices & storage

**Mezzanine** - 570 sq. ft. (52.95 m²)

Open plan plus meeting room

**TOTAL** - 1,285 sq. ft. (119.38m²)

Plus: 2 x W.C.s/Washrooms

**Kitchenette** 

1 x Car Parking Space

(the above measurements, etc. are approximate and for guidance only)

www.zoopla.co.uk www.EGPropertylink.com www.movehut.co.uk