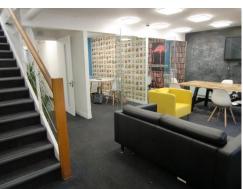

#### **ACCOMMODATION:**

Self-contained building arranged over the ground floor and mezzanine (NIA):

**Ground Floor - 715 sq. ft.** (66.43m²)

Open plan areas plus 3 offices & storage

**Mezzanine** - 570 sq. ft. (52.95 m²)

Open plan plus meeting room

**TOTAL** - 1,285 sq. ft. (119.38m²)

Plus: 2 x W.C.s/Washrooms

**Kitchenette** 

1 x Car Parking Space

(the above measurements, etc. are approximate and for guidance only)

www.zoopla.co.uk www.EGPropertylink.com www.movehut.co.uk

11 DEVONSHIRE MEWS, CHISWICK, LONDON W4 2HA T: 020 8995 5678

info@mjfinncommercial.co.uk www.mjfinncommercial.co.uk

FEATURES: SELF-CONTAINED OFFICE BUILDING FINISHED TO A VERY GOOD STANDARD • GOOD

NATURAL LIGHT ● HIGH CEILINGS (UP TO 17'7 [5.36M] ON THE MEZZANINE LEVEL ●

KITCHENETTE ● 2 X W.C.S/WASHROOMS ● AIR - CONDITIONING (not tested) ●

CARPETED • 1 x PARKING SPACE • Furniture potentially available • TO LET

New Lease - Sole Agent