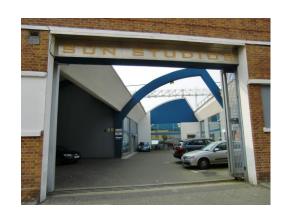

# UNIT 3 SUN STUDIOS 30 WARPLE WAY Acton W3 0RX

## TO LET - New Lease

LOCATION:

Sun Studios is situated on the west side of Warple Way [one-way south bound]; adjacent to its junction with Bradford Road and 150m of its junction with Uxbridge Road (A4020). A good selection of shops, restaurants, etc. available along The Vale (Uxbridge Road) which leads to Acton Town Centre. Acton Central London Overground (North London Line) station is within ½ mile to the north west. Stamford Brook and Turnham Green (District line) TfL stations are just over ½ mile to the south. Convenient for the Motorway Networks of the A40/M40 & A4/M4. Limited derestricted parking close by as well as "pay & display" bays. Many bus routes serve the area.