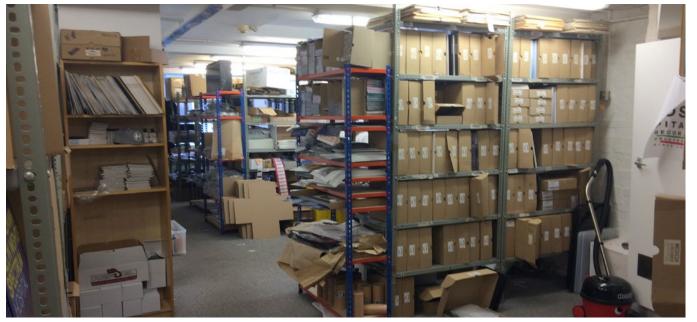

## **DESCRIPTION**

An opportunity to acquire a semi-detached freehold B1/B8 office building in a convenient location in Forest Hill. A gated courtyard provides ample parking or a convenient loading bay. The ground floor is mainly open-plan providing two office areas, storage room, shower room, and WC. Upstairs comprises two open-plan offices with a separate kitchen. The property may be suitable to convert to a residential mews style property (STPP).