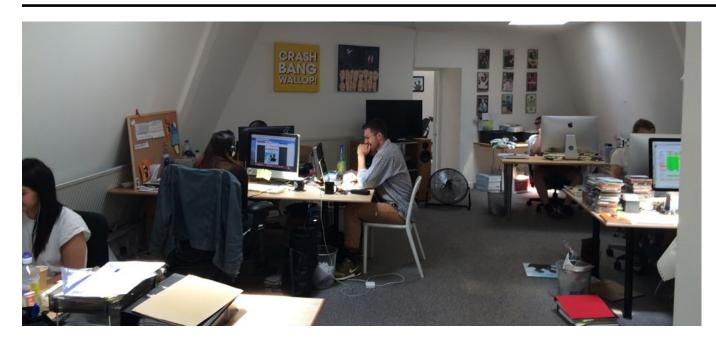

## **DESCRIPTION**

An opportunity to acquire a semi-detached freehold B1/B8 office building in a convenient location in Forest Hill. A gated courtyard provides ample parking or a convenient loading bay. The ground floor is mainly open-plan providing two office areas, storage room, shower room, and WC. Upstairs comprises two open-plan offices with a separate kitchen. The property may be suitable to convert to a residential mews style property (STPP).