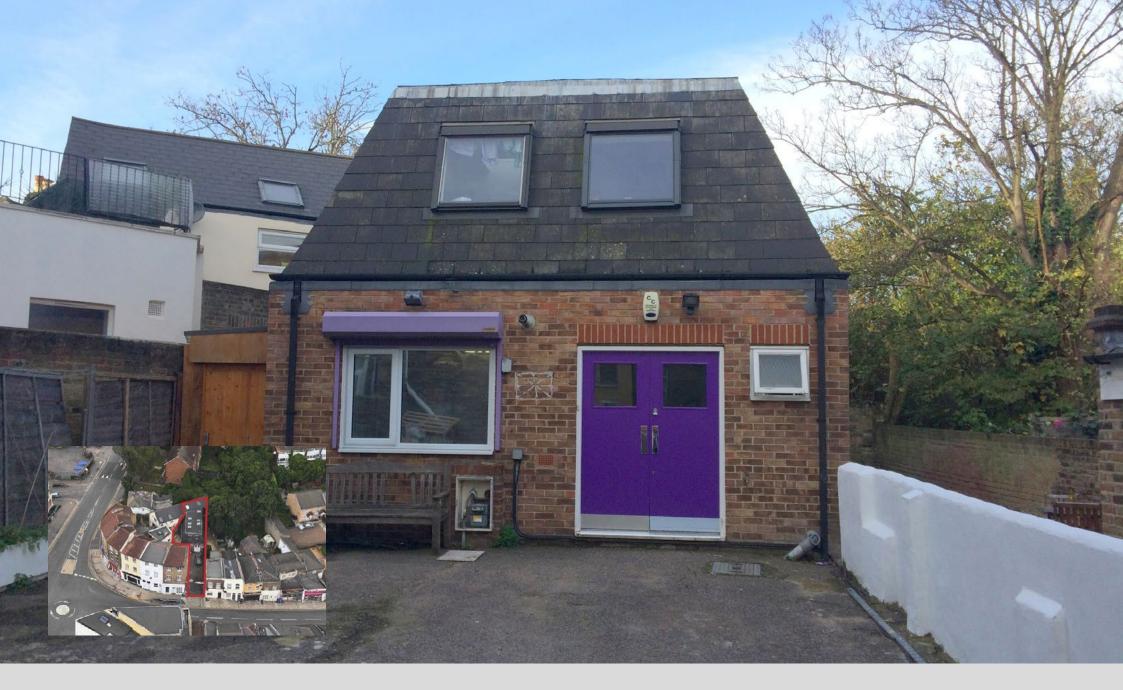

182 - 184 Dartmouth Road, London SE26 4QZ Self-contained office building/warehouse for sale

- Self-contained semi-detached office building / warehouse
- Approximately 1,836 sqft
- Potential for residential conversion (STPP)
- Located close to Forest Hill and Sydenham Centres
- 0.5 miles from Forest Hill and Sydenham Railway Stations
- Sold with vacant possession
- OIEO £600,000 f/h

## **DESCRIPTION**

An opportunity to acquire a semi-detached freehold B1/B8 office building in a convenient location in Forest Hill. A gated courtyard provides ample parking or a convenient loading bay. The ground floor is mainly open-plan providing two office areas, storage room, shower room, and WC. Upstairs comprises two open-plan offices with a separate kitchen. The property may be suitable to convert to a residential mews style property (STPP).

### LOCATION

The subject building is in a convenient location between Forest Hill and Sydenham, with easy access to both High Street's and railway station's, which are just 0.5 miles away and provide frequent services into London Bridge, Victoria and East London via the Overground line. Forest Hill has seen a considerable increase in value over recent years and there have been several residential schemes consented close by.