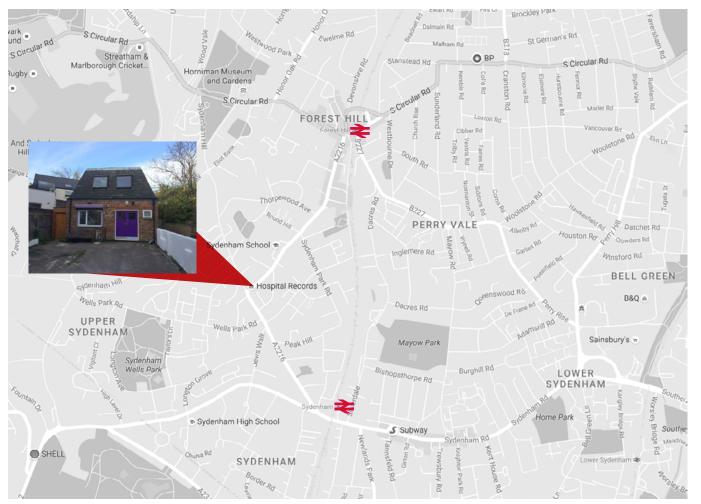

### LOCATION

The subject building is in a convenient location between Forest Hill and Sydenham, with easy access to both High Street's and railway station's, which are just 0.5 miles away and provide frequent services into London Bridge, Victoria and East London via the Overground line. Forest Hill has seen a considerable increase in value over recent years and there have been several residential schemes consented close by.