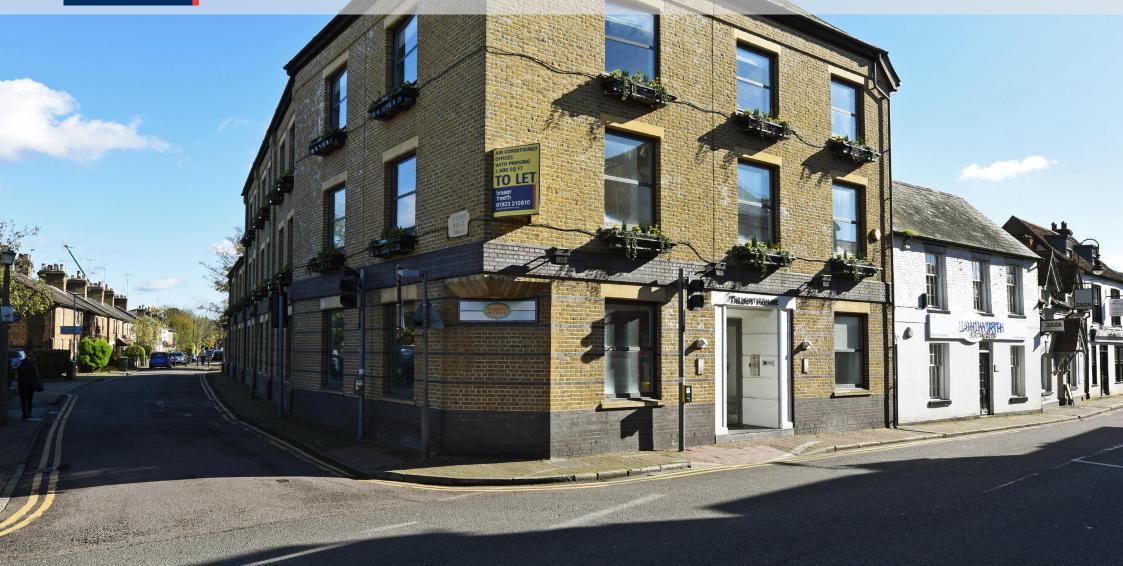

# Air-Conditioned Refurbished Offices To Let

Talbot House, Church Street, Rickmansworth, WD3 1DE

1,583 sq ft | (147.1 sq m)

Description

Talbot House is a high quality office building of traditional brick construction under a pitched roof. The toilets and common parts have recently been refurbished to a high standard and present particularly well.

# Location

Talbot House is located in the heart of Rickmansworth Town Centre close to its varied shopping and eating facilities.

Rickmansworth is an attractive town and established commercial centre some 20 miles north west of Central London. It benefits from swift access to the M25 at junctions 17 and 18, both of which are within 2 miles.