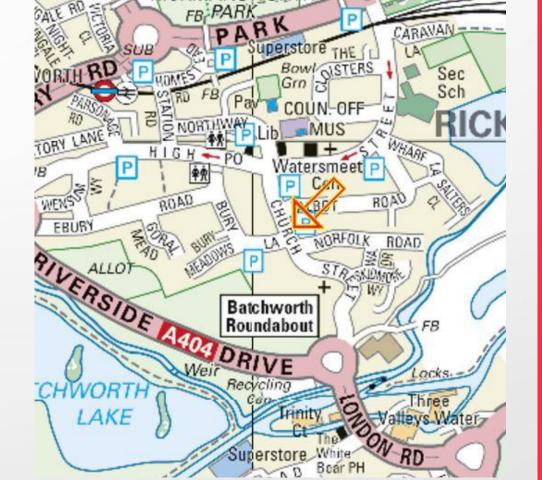

# Location

Talbot House is located in the heart of Rickmansworth Town Centre close to its varied shopping and eating facilities.

Rickmansworth is an attractive town and established commercial centre some 20 miles north west of Central London. It benefits from swift access to the M25 at junctions 17 and 18, both of which are within 2 miles.

Rickmansworth station is within walking distance, providing fast services to the West End and City (Met. Line) and to Marylebone (BR).