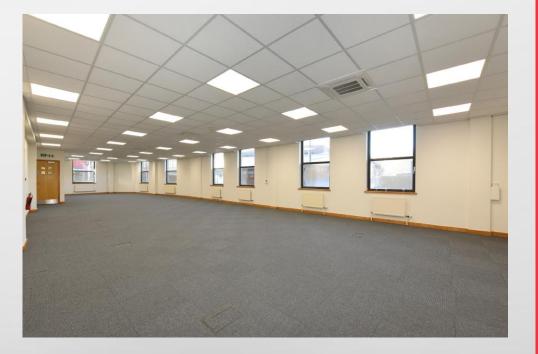

The available accommodation comprises an office suite situated on the ground floor, with direct access from reception. A comprehensive refurbishment has just been completed, with works including the installation of a new cooling system, new suspended ceiling and lighting, new carpets and complete redecoration.

# Accommodation

|                     | sq ft | sq m  |
|---------------------|-------|-------|
| Ground Floor Office | 1,583 | 147.1 |

This area is approximate and has been calculated on a net internal basis.