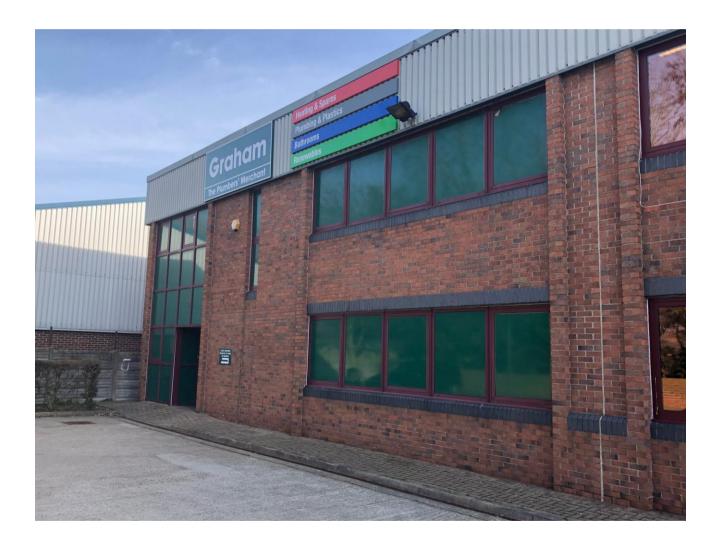

Epsom Railway approx 10 minute walk

Nearby occupiers include Screwfix, Storage King, Graham Plumbing & Heating and Benchmarx Kitchens & Joinery.

sa m

## **DESCRIPTION**

Unit A1 is a warehouse/business unit of steel portal frame construction with 15 private car parking spaces. The unit will be fully refurbished in Spring 2019.

sa ft