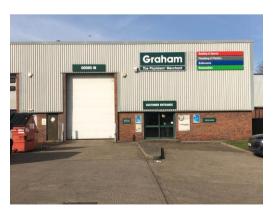

## **DESCRIPTION**

Unit A1 is a warehouse/business unit of steel portal frame construction with 15 private car parking spaces. The unit will be fully refurbished in Spring 2019.

sa ft

# Warehouse Office

Three phase electricity
 Sodium lighting
 Roof lights
 Clear eaves height 6m
 Sectional up and over doors
 Suspended ceilings
 Cat II lighting
 GFCH
 Carpeting
 Double glazing

Loading door 3.6m w x 4.9m h15 Car parking spaces